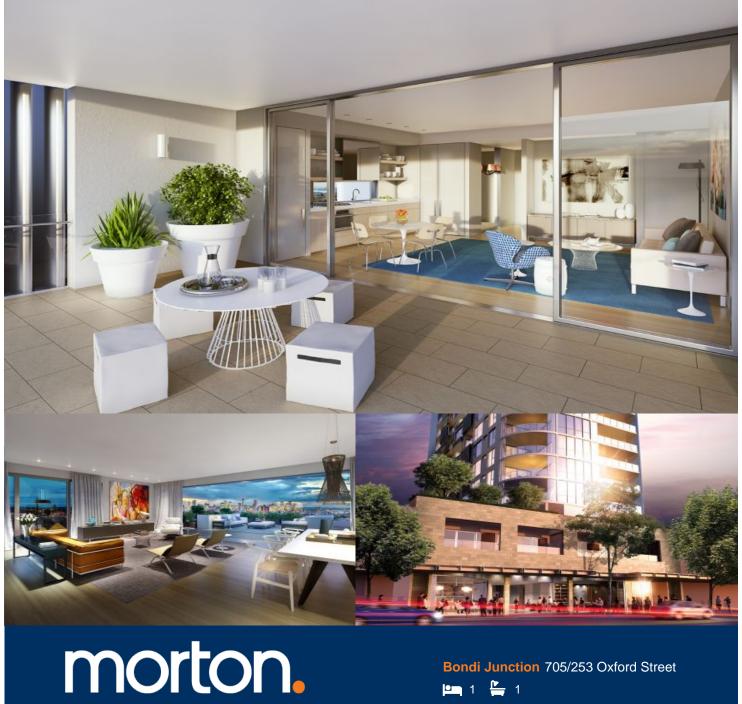

Located in the hub of Bondi Junction, Capitol offers resort-style apartment living with a private rooftop entertainment area and easy access to a lively Westfield, bus/train interchange and Bondi Beach.

- Reverse cycle air conditioning
- Stainless steel appliances
- Soft close kitchen draws and cupboards
- Stone bench tops, mirror splash back
- LED under cupboard lighting
- Timber floors, efficient LED down lights
- Data/TV points in living and main bedroom
- Recessed mirrored cabinets in bathroom
- Security building, video intercom