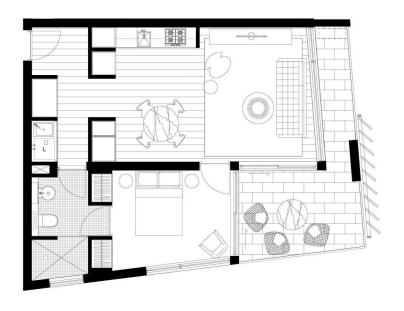

- Reverse cycle air conditioning
- Stainless steel appliances
- Soft close kitchen draws and cupboards
- Stone bench tops, mirror splash back
- LED under cupboard lighting
- Timber floors, efficient LED down lights
- Data/TV points in living and main bedroom
- Recessed mirrored cabinets in bathroom
- Security building, video intercom