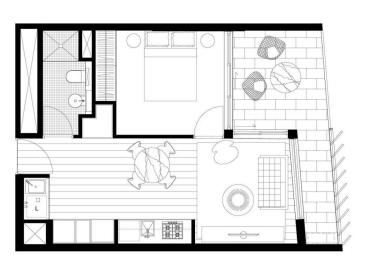

# morton.

Located in the hub of Bondi Junction, Capitol offers resort-style apartment living with a private rooftop entertainment area and easy access to a lively Westfield, bus/train interchange and Bondi Beach.

- Reverse cycle air conditioning
- Stainless steel appliances
- Soft close kitchen draws and cupboards
- Stone bench tops, mirror splash back
- LED under cupboard lighting
- Timber floors, efficient LED down lights
- Data/TV points in living and main bedroom
- Recessed mirrored cabinets in bathroom
- Security building, video intercom

# Bondi Junction 704/253 Oxford Street

#### View

As advertised or by appointment

## Agent

### George Reale

0408 014 469

george@morton.com.au

morton.com.au





Disclaimer: This plan is guide only and does constitute an offer or contract. Heave note changes may be made during the development and areas, fittings, fixtures and specifications are subject own investigation to validate this information as it is not guaranteed. No lability will be accepted for any inaccuracy mistatement. 0