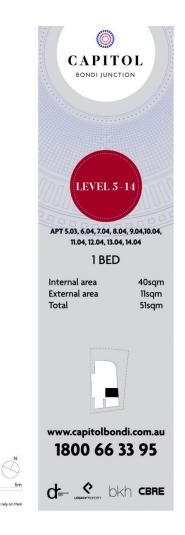

# morton.

Located in the hub of Bondi Junction, Capitol offers resort-style apartment living with a private rooftop entertainment area and easy access to a lively Westfield, bus/train interchange and Bondi Beach.

- Reverse cycle air conditioning
- Stainless steel appliances
- Soft close kitchen draws and cupboards
- Stone bench tops, mirror splash back
- LED under cupboard lighting
- Timber floors, efficient LED down lights
- Data/TV points in living and main bedroom
- Recessed mirrored cabinets in bathroom
- Security building, video intercom

# Bondi Junction 704/253 Oxford Street

#### View

As advertised or by appointment

## Agent

### George Reale

0408 014 469

george@morton.com.au

morton.com.au





Disclaimer: This plan is guide only and does constitute an offer or contract. Heave note changes may be made during the development and areas, fittings, fixtures and specifications are subject own investigation to validate this information as it is not guaranteed. No lability will be accepted for any inaccuracy mistatement. 0