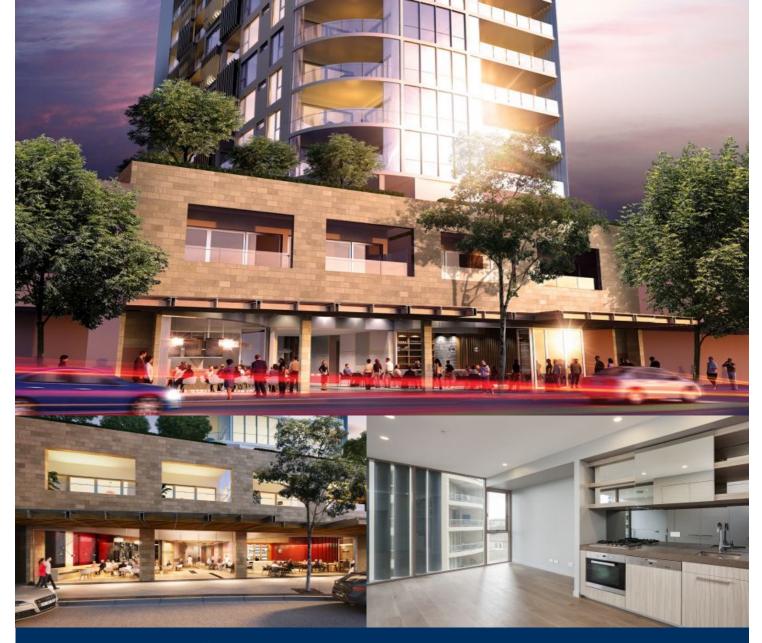

# morton.

Located in the hub of Bondi Junction, Capitol offers resort-style apartment living with a private rooftop entertainment area and easy access to a lively Westfield, bus/train interchange and Bondi Beach.

- Reverse cycle air conditioning
- Stainless steel appliances
- Soft close kitchen draws and cupboards
- Stone bench tops, mirror splash back
- LED under cupboard lighting
- Timber floors, efficient LED down lights
- Data/TV points in living and main bedroom
- Recessed mirrored cabinets in bathroom
- Security building, video intercom