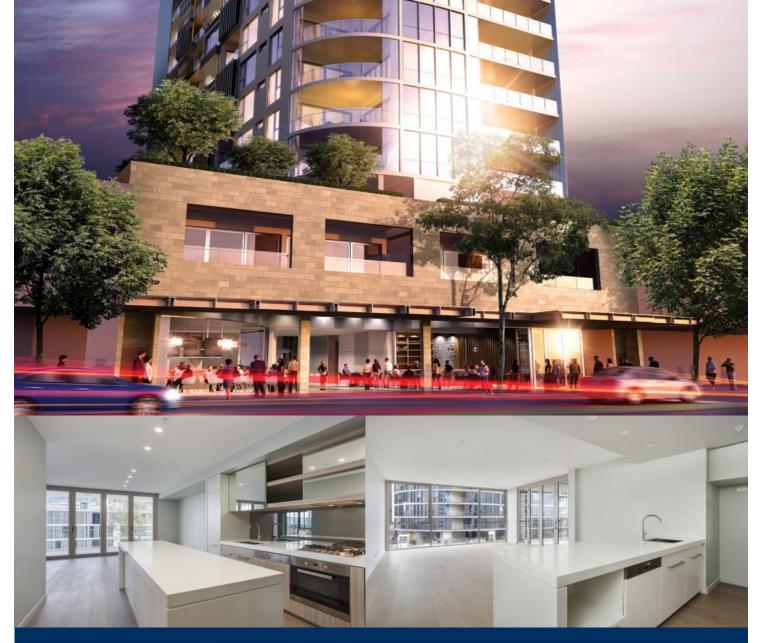

## morton.

Located in the hub of Bondi Junction, Capitol offers resort-style apartment living with a private rooftop entertainment area and easy access to a lively Westfield, bus/train interchange and Bondi Beach.

- Reverse cycle air conditioning
- Stainless steel appliances
- Soft close kitchen draws and cupboards
- Stone bench tops, mirror splash back
- LED under cupboard lighting
- Timber floors, efficient LED down lights
- Data/TV points in living and main bedroom
- Recessed mirrored cabinets in bathroom
- Security building, video intercom