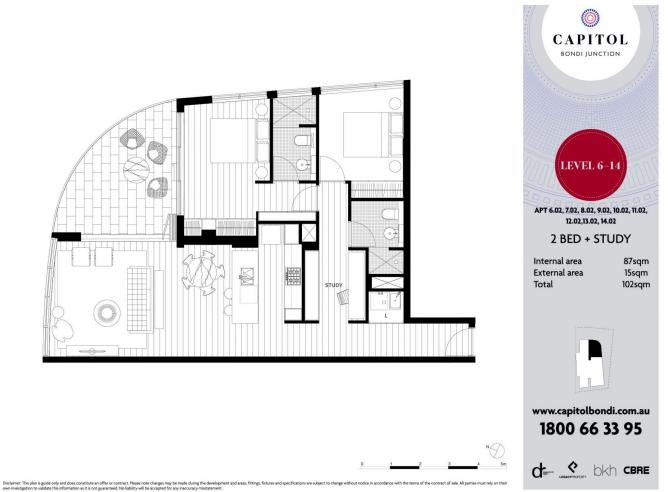

## morton.

Located in the hub of Bondi Junction, Capitol offers resort-style apartment living with a private rooftop entertainment area and easy access to a lively Westfield, bus/train interchange and Bondi Beach.

- Reverse cycle air conditioning
- Stainless steel appliances
- Soft close kitchen draws and cupboards
- Stone bench tops, mirror splash back
- LED under cupboard lighting
- Timber floors, efficient LED down lights
- Data/TV points in living and main bedroom
- Recessed mirrored cabinets in bathroom
- Security building, video intercom

 Bondi Junction
 802/253 Oxford Street

 Image: 2
 2
 2
 1

## View

As advertised or by appointment

## Agent

George Reale

- 0408 014 469
- george@morton.com.au

morton.com.au