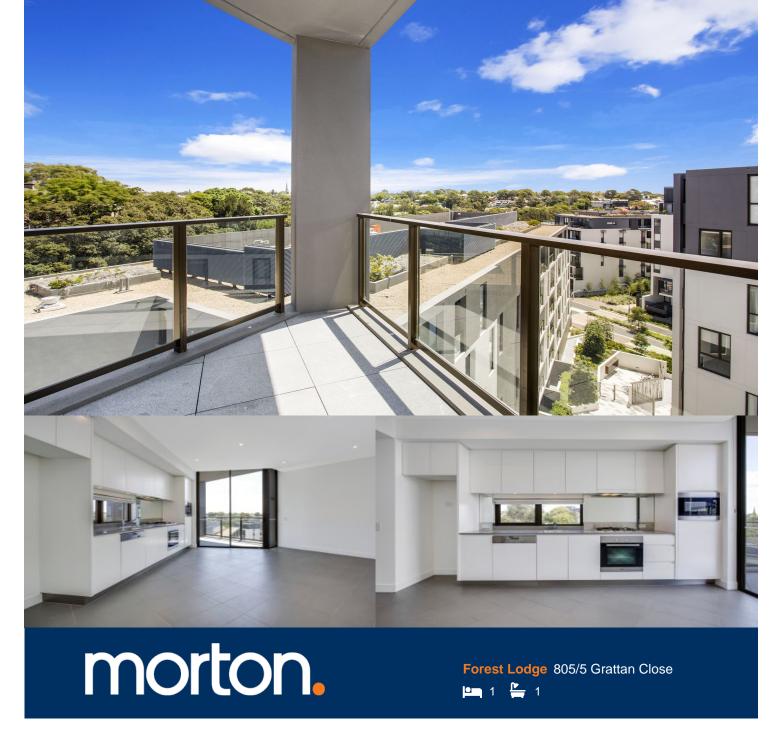

Tucked away in a cosmopolitan urban village, only moments from the social buzz of the surrounding areas this apartment has gorgeous elevated views of the neighbouring district, incorporating lush greenery and historic architecture. Offering convenient, low maintenance living and a superbly luxurious design, this really is a fantastic inner city pad that's only minutes to the popular 'Tramsheds' gourmet eateries, Glebe's cafes & bars, waterfront parks, shops, universities and transport.

- Top floor position with no common walls
- Open plan living areas
- Sleek entertainers kitchen with Miele appliances throughout
- Caeser stone bench tops
- Ducted air conditioning
- Storage cage included with the tenancy
- Video intercom and NBN ready