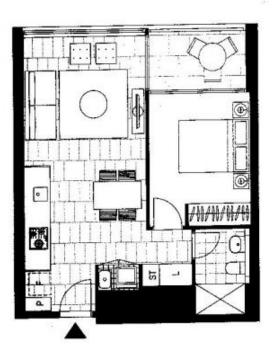

# LEVEL 3, 4, 5, 6

Strata Area

Awas subject to finel survey, area includes beloonly and/or terrace where applicable. It excludes parking and externel storage areas.

£

Please note that this thou plea was produced prior to completion of continuation. The information rectained thems it believed to be connect but it not guaranteed Dimensions and areas as approximate. Changes will undexched by the made during development and subject to change will undexched by the made during development and subject to change without notices in accordance with the producion of the confined for sale. The furniture and tunishing devicted are not induced with any sale and thrinking a solution for the size in induced with any sale and thrinking a solution for the fast of inclusions. All graphics, including the layout, but strated, priming, lowers and sunshading of wides, are indicative only.

50 m<sup>2</sup>

19.02.2015 [B]

For further enquiries call (02) 9080 8888 or visit themoretonbymirvac.com