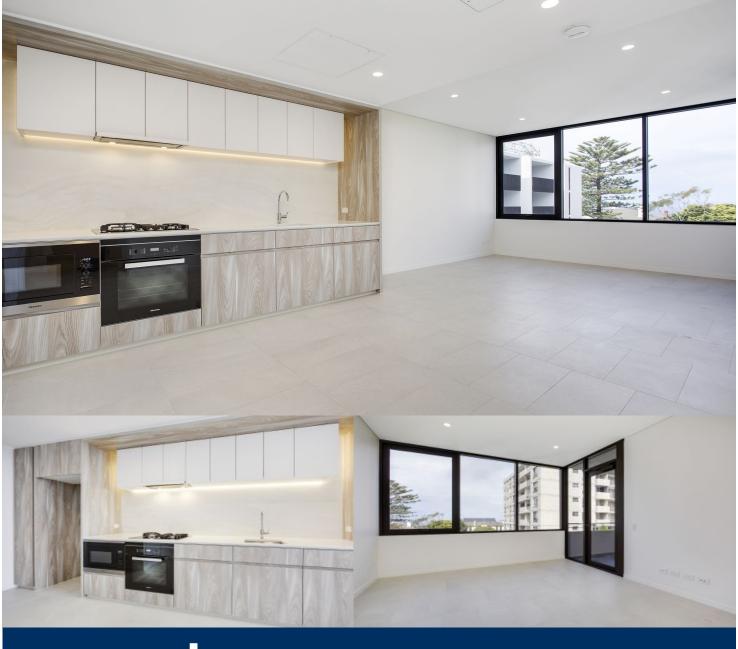

An exceptional designer offering, this stunning 1 bedroom

- Well proportioned with intuitively configured interiors
- Open plan living area flows onto balcony
- Bedroom with built-ins
- Ducted air conditioning, European laundry, LED lighting
- Deluxe Caesar Stone kitchen with Miele gas appliances
- One car space
- One storage space