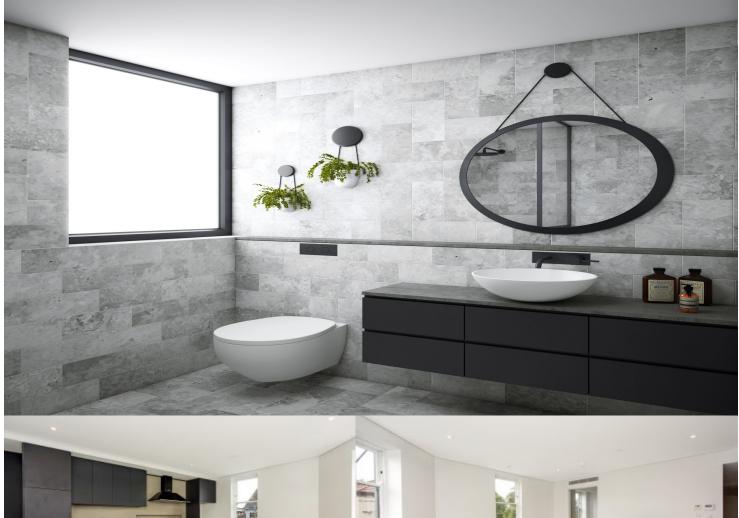

### Features

- -Modern kitchen with European appliances include dishwasher & gas cooking.
- -Stone bench top.
- -Reverse cycle air conditioning.
- -Wooden floorboards.
- -LED lighting.
- -One bedroom with built-in robe.
- -Separate study space.
- -Modern stone tile bathroom.
- -Internal laundry with dryer.
- -Bike rack store room.
- -Shared BBQ terrace.