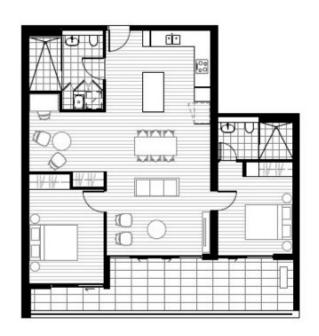

# **BUILDING C**

# **APARTMENTS**

C.608, C.708, C.808, C.908, C.1008, C.1108, C.1208, C.1308, C.1508, C.1608

## 2 BEDROOM +

| INTERIOR | 100 | m²             |
|----------|-----|----------------|
| BALCONY  | 22  | m <sup>2</sup> |
| TOTAL    | 122 | m <sup>2</sup> |