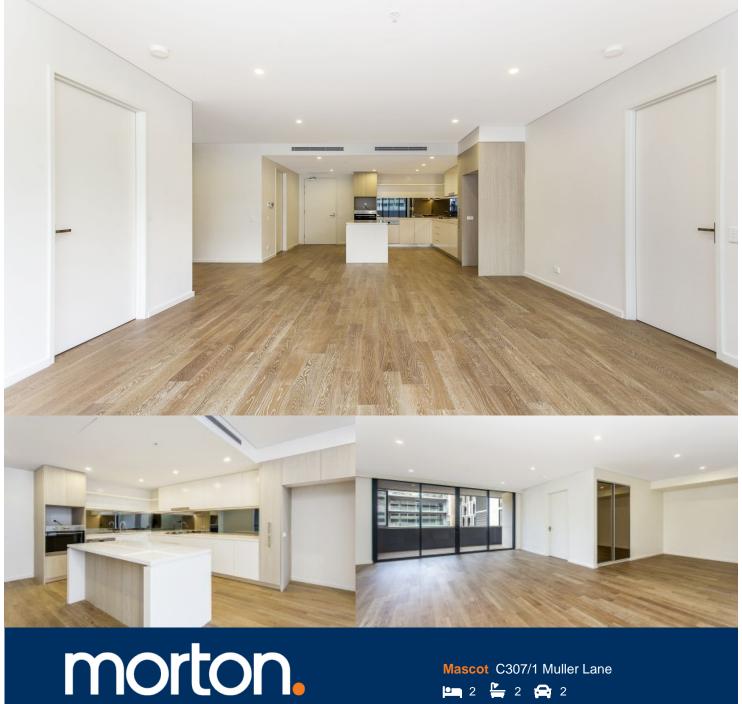

Located in the vibrant Mascot precinct, the new Espirit development sophisticated urban living at its best. Espirit is moments away from Mascot train station, Woolworth's and local cafes.

- Large kitchen with island benchtop, dishwasher and gas cooking
- Floorboards throughout
- LED lighting throughout
- Internal laundry with dryer
- Stone bench tops, mirrored splash back
- Data/TV points in living, study and main bedroom
- Security building, Video intercom
- Entertainers balcony with privacy screens
- Air conditioning throughout
- Lots of natural light