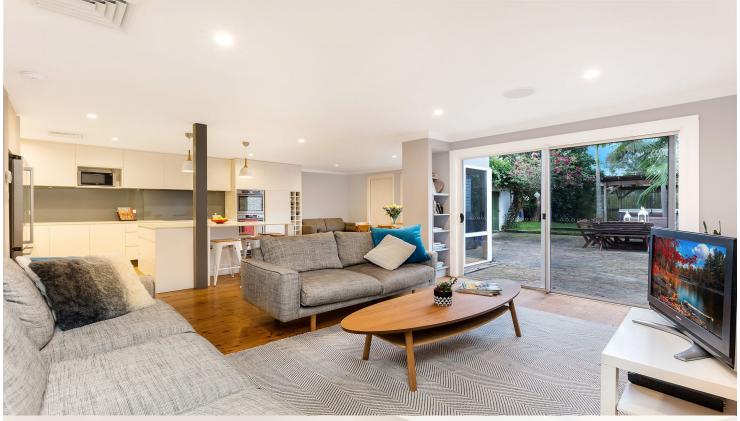

## morton.

Pagewood 76 Park Parade

This truly magnificent home showcases the best of open plan design, family living and outdoor entertaining. Beautifully renovated, offering bright and spacious interiors and conveniently located directly opposite Jellicoe Park.

- Fully renovated family home with privacy and tranquility
- Easy care single level layout with combined living/dining
- Ducted reverse cycle air conditioning throughout
- Three double sized bedrooms. Master with WIR and EnSuite
- Dedicated office overlooking park
- Fourth small room/study room
- Elegant open plan kitchen with induction cook top and steam oven
- Internal large laundry with easy access to washline
- Main bathroom with bathtub; separate shower; underfloor heating and heated towel rails
- Enclosed, child-friendly, level backyard and established gardens
- Paved driveway and off street parking