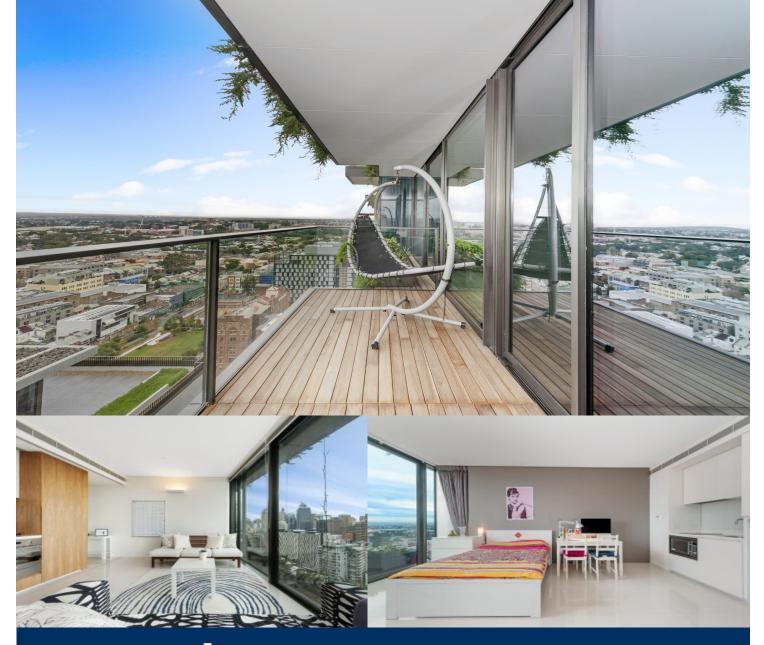

# morton.

In an iconic award-winning building of international renown and unrivalled prestige, this exceptional apartment defines cutting edge city living. Located on the corner of Carlton Street and Parramata Road this apartment is a moments walk to universities and Central station.

- Flawlessly appointed with an exacting attention to detail
- Just a short walk to TAFE, UTS and the University of Sydney
- Deluxe integrated CaesarStone kitchens, chic bathrooms
- 24 hour concierge, pool, huge gymnasium, sauna and spa
- Ducted air conditioning, tiled floors and European laundry
- Generous balcony, video intercom, floor to ceiling windows

- Environmentally sustainable with solar power and green walls

Chippendale 2110/3 Carlton Street