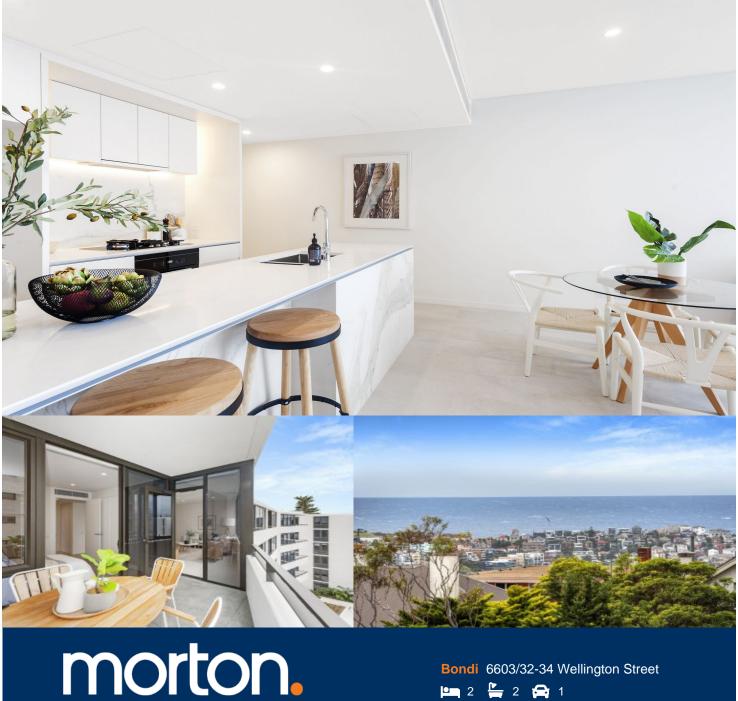

Set within 'The Moreton', this beautiful light-filled top floor 86sqm designer apartment offers customised high end finished with ocean views and a coastal living lifestyle just minutes to one of the world's most iconic beaches.

- By award-winning developers Mirvac
- Open plan living/dining with balcony and views to the East
- High ceilings and light throughout
- Stone/polyurethane kitchen with high end Miele appliances
- Acoustic proof and energy efficient design
- Stone kitchen benchtops with breakfast bar
- Miele appliances microwave, cooktop, oven and dishwasher
- Main bedroom with ensuite
- Internal laundry with brand new dryer included
- Reverse cycle air conditioning
- Ample storage
- Security building with lift access
- Secure underground parking
- Plantation shutters to be installed