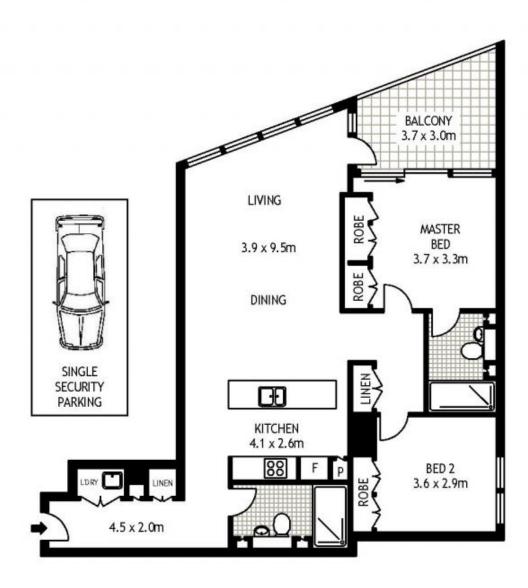

Set within 'The Moreton', this beautiful light-filled top floor 86sqm designer apartment offers customised high end finished with ocean views and a coastal living lifestyle just minutes to one of the world's most iconic beaches.

- By award-winning developers Mirvac
- Open plan living/dining with balcony and views to the East
- High ceilings and light throughout
- Stone/polyurethane kitchen with high end Miele appliances
- Acoustic proof and energy efficient design
- Stone kitchen benchtops with breakfast bar
- Miele appliances microwave, cooktop, oven and dishwasher
- Main bedroom with ensuite
- Internal laundry with brand new dryer included
- Reverse cycle air conditioning
- Ample storage
- Security building with lift access
- Secure underground parking
- Plantation shutters to be installed