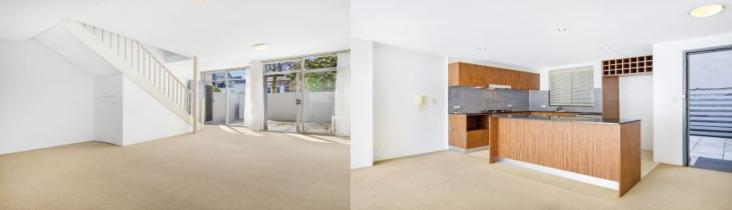

## morton.

Alexandria CG07/11-15 Power Avenue

Set opposite Alexandria Park, this one bedroom apartment offers a homely ambiance, and is an immaculate representation of a light and spacious home. This split-level apartment features full modern gas kitchen with dishwasher and free flowing open living and dining areas. There is also a huge terrace perfect for entertaining. All of this is within walking distance to shops, delicious eateries and transport.

- Bright and spacious modern split level security apartment in the popular complex
- Beautiful park view with private street entry
- Modern kitchen with stainless steel appliances
- Dishwasher, oven and rangehood included
- Open plan living area leading onto a large front courtyard
- Internal laundry with dryer
- Pets allowed upon application
- Reverse cycle air-conditioning
- Front & back courtyard with shed
- Visitor car parking available