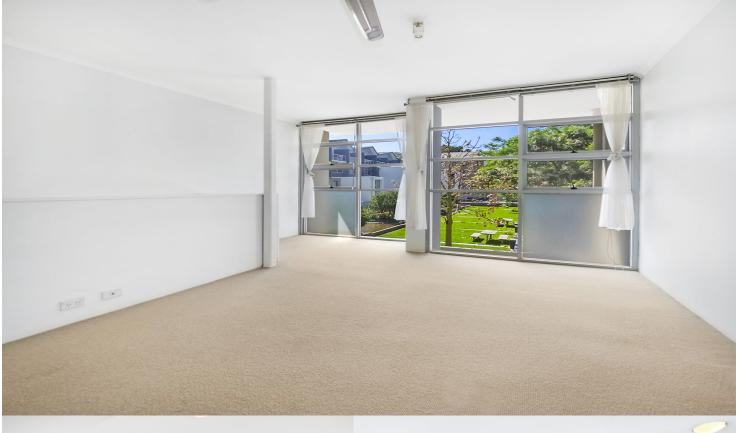

## morton.

Alexandria CG07/11-15 Power Avenue

Set opposite Alexandria Park, this one bedroom apartment offers a homely ambiance, and is an immaculate representation of a light and spacious home. This split-level apartment features full modern gas kitchen with dishwasher and free flowing open living and dining areas. There is also a huge terrace perfect for entertaining. All of this is within walking distance to shops, delicious eateries and transport.

- Bright and spacious modern split level security apartment in the popular complex
- Beautiful park view with private street entry
- Modern kitchen with stainless steel appliances
- Dishwasher, oven and rangehood included
- Open plan living area leading onto a large front courtyard
- Internal laundry with dryer
- Pets allowed upon application
- Reverse cycle air-conditioning
- Front & back courtyard with shed
- Visitor car parking available