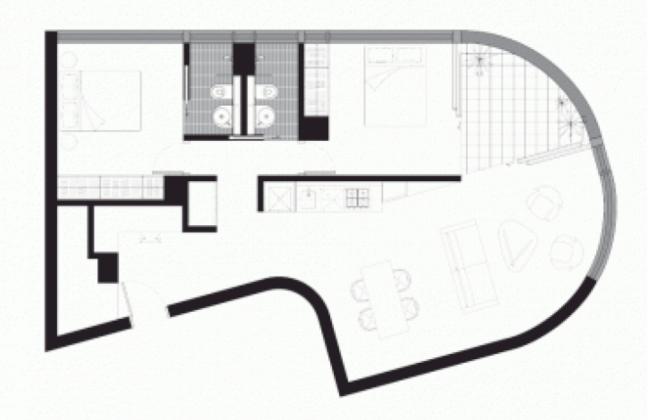

## **Morton RE**

rentals@morton.com.au

86 m<sup>2</sup>

79 sqm internal + 7 sqm balcony