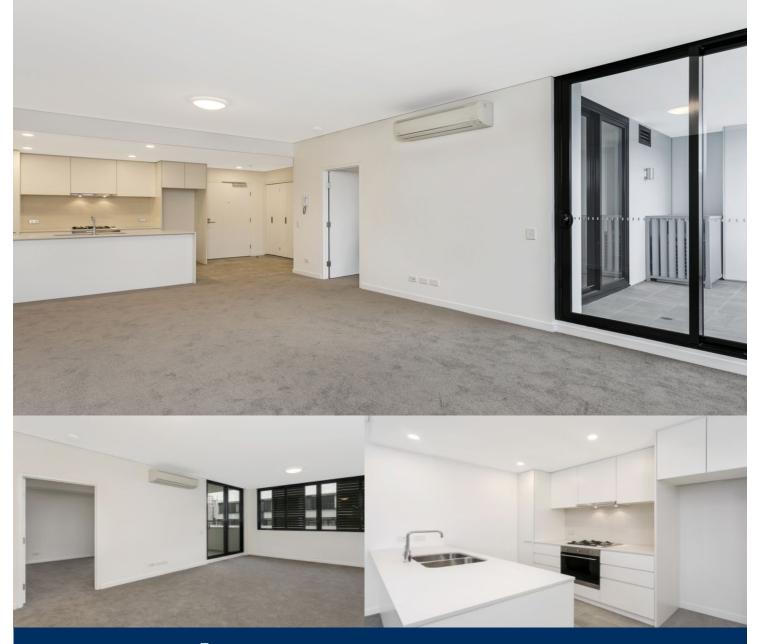

# morton.

Showcasing inspired, custom design, this contemporary apartment enjoys a premier position with a bright, fresh and open feel. Part of Botany's exciting urban renewal, this executive apartment rests in one of the area's finest buildings enjoying outstanding architecture, luxury finishes and a central location.

- Dual access balcony
- Carpeted throughout
- Large kitchen with gas cooking, dishwasher and island benchtop
- Internal laundry with dishwasher
- Air conditioning
- Mirrored built in wardrobes
- NBN ready
- Large modern bathroom