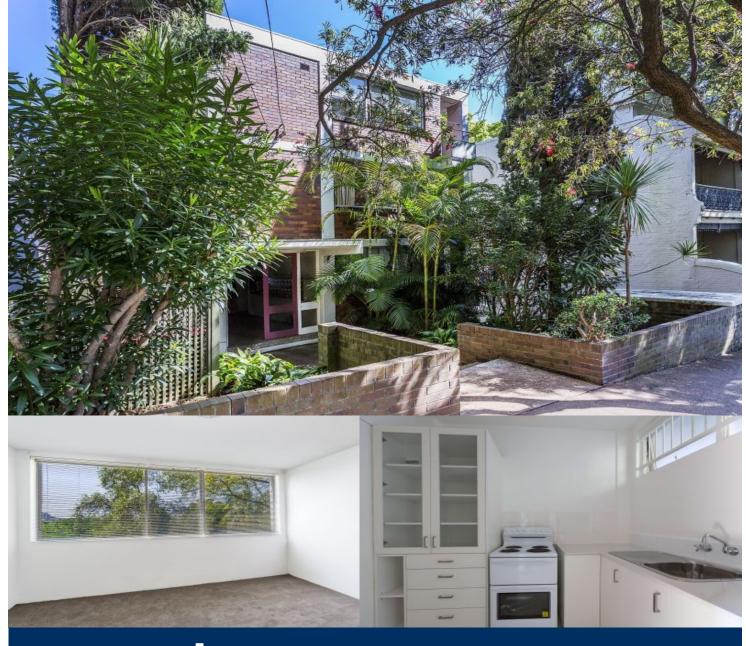

morton.

Paddington 10/284 Glenmore Road

With only a short stroll to the lifestyle attractions of 5-ways, Oxford Street and the Rushcutters Bay foreshore . It is immensely quiet & very private, yet only minutes to parks, shops & transport.

- Updated Kitchen
- Leafy outlook
- Close to public transport
- Built in storage
- Walking distance from the finest eateries Paddington has to offer

Available 30th October 2017

To register your interest and be kept up to date with inspections times, please click "Email Agent" or book an inspection directly http://morton.com.au/renting/rental-listings.php