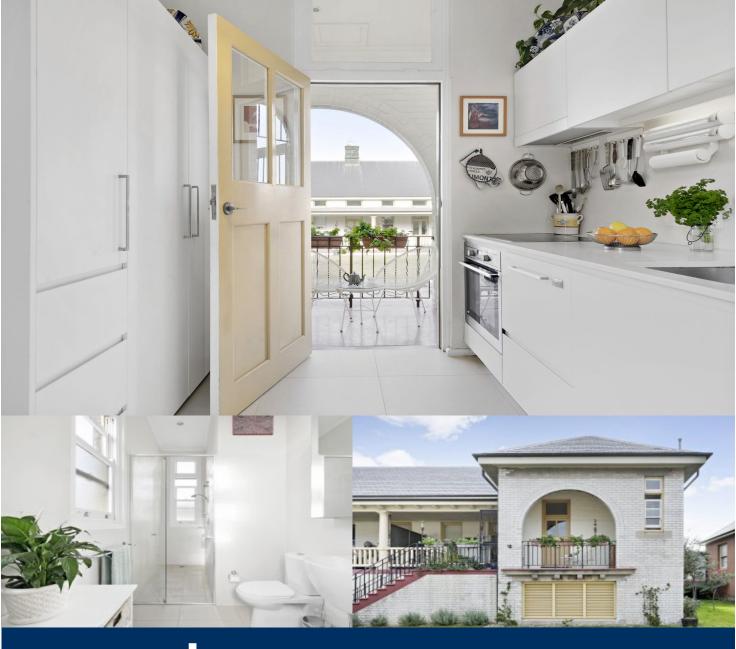

morton.

Little Bay 1/8 Curie Avenue

This unique, north-facing apartment is situated in the superbly restored landmark heritage buildings of East Village. It features soaring four-metre-high ceilings, elegant stylish spaces and modern fixtures. It has its own private entrance and is just a five-minute walk from Little Bay Beach. Golf enthusiasts will love its proximity to four beautiful golf courses.

- Stylish designer separate kitchen and bathroom
- High ceilings and grand windows maximise light and airflow
- Designer lights, built in robes & internal laundry
- Quality woolen carpets & stylish tiles throughout
- Car space and huge basement storage
- Three separate outdoor areas
- PLEASE NOTE: Access is via Darwin Avenue