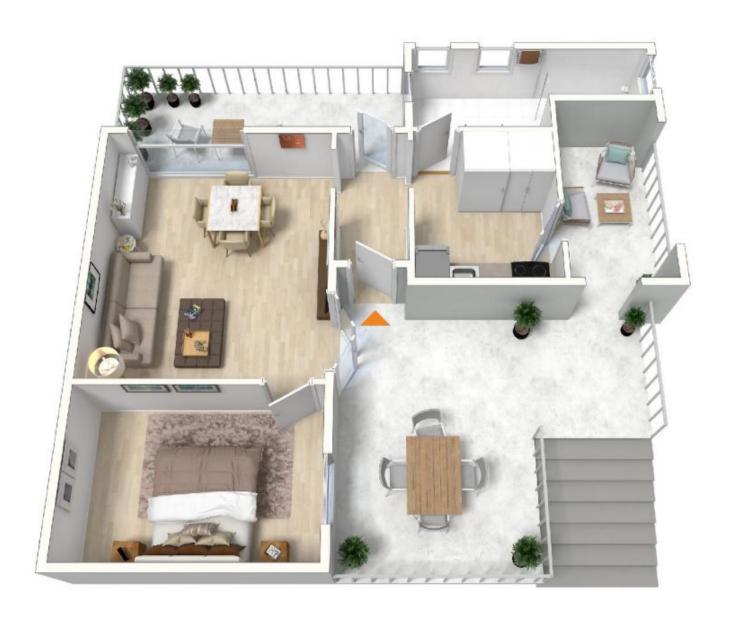

morton.

Little Bay 1/8 Curie Avenue

This unique, north-facing apartment is situated in the superbly restored landmark heritage buildings of East Village. It features soaring four-metre-high ceilings, elegant stylish spaces and modern fixtures. It has its own private entrance and is just a five-minute walk from Little Bay Beach. Golf enthusiasts will love its proximity to four beautiful golf courses.

- Stylish designer separate kitchen and bathroom
- High ceilings and grand windows maximise light and airflow
- Designer lights, built in robes & internal laundry
- Quality woolen carpets & stylish tiles throughout
- Car space and huge basement storage
- Three separate outdoor areas
- PLEASE NOTE: Access is via Darwin Avenue