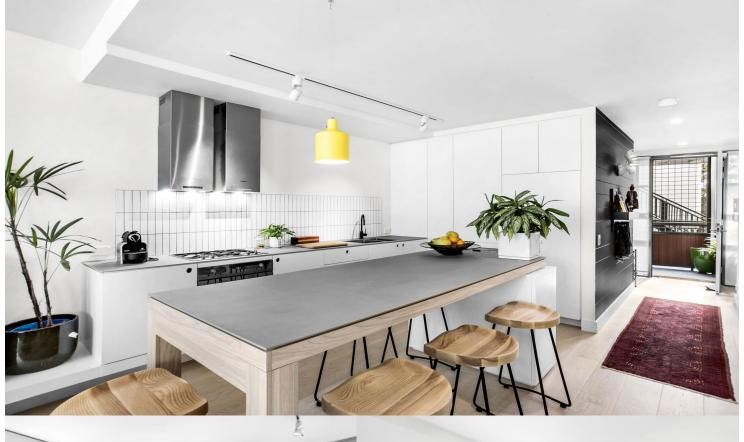

## LEASED BY AMBER RIETHMULLER 0438 977 172

This near new two bedroom apartment represents quality living in the Waterloo precinct. Space, comfort and abundance of natural light are some of the features. Will suit professional couple or professional sharers.

### Features include:

- Open plan living & dining area with floorboards
- Two good sized carpeted bedrooms
- Both bedrooms with built ins and master with en suite
- Kitchen offers ample bench space with stainless steel appliance
- Integrated fridge /freezer and dishwasher
- Alfresco style balcony great for all year around use
- Ducted and zoned air-conditioning
- Internal laundry with dryer
- Security intercom access
- Secure parking and storage cage