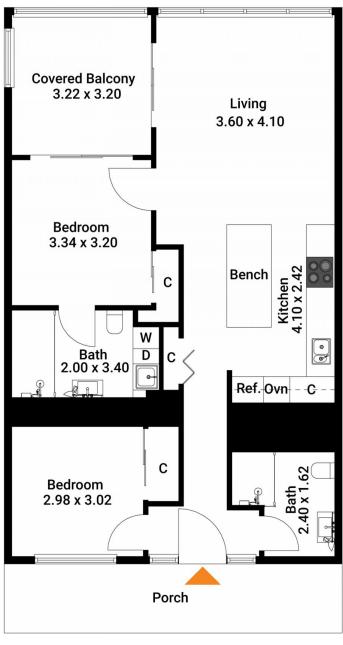

### Features include:

- Open plan living & dining area with floorboards
- Two good sized carpeted bedrooms
- Both bedrooms with built ins and master with en suite
- Kitchen offers ample bench space with stainless steel appliance
- Integrated fridge /freezer and dishwasher
- Alfresco style balcony great for all year around use
- Ducted and zoned air-conditioning
- Internal laundry with dryer
- Security intercom access
- Secure parking and storage cage

The interior style and design of this floor plan is designed for inspiration purposes to show the living spaces. It is not an exact replica of the furniture and fittings in the home.

Produced by **DIAKRIT** 

(Not In Position)

The floor plan is not to scale. Measurements are indicative and in metres.

Produced by **DIAKRIT** 