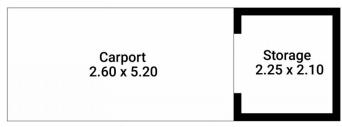

### Features include:

- Open plan living & dining area with floorboards
- Two good sized carpeted bedrooms
- Both bedrooms with built ins and master with en suite
- Kitchen offers ample bench space with stainless steel appliance
- Integrated fridge /freezer and dishwasher
- Alfresco style balcony great for all year around use
- Ducted and zoned air-conditioning
- Internal laundry with dryer
- Security intercom access
- Secure parking and storage cage

(Not In Position)

The floor plan is not to scale. Measurements are indicative and in metres.

Produced by **DIAKRIT** 