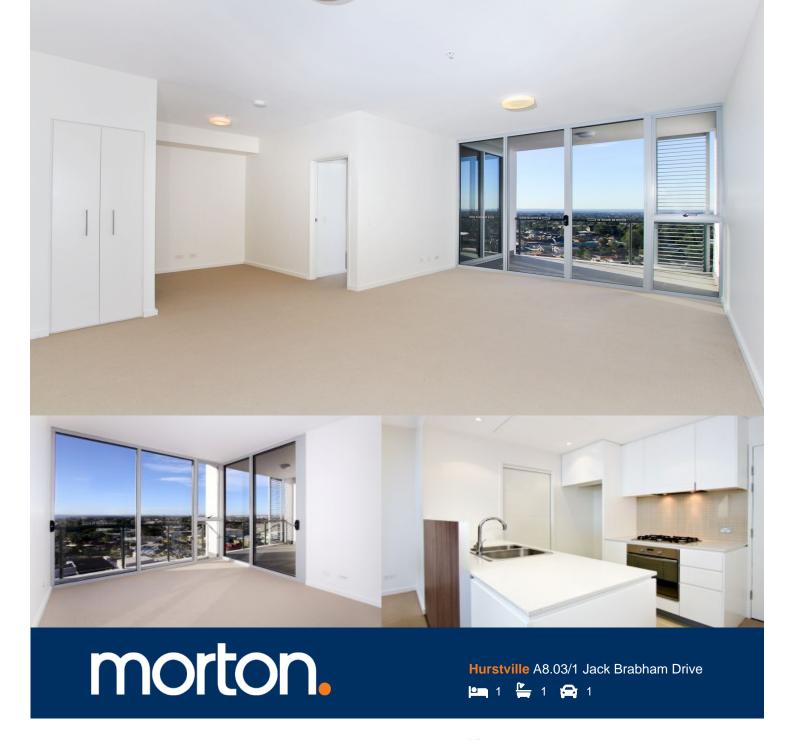

A fantastic opportunity to reside in the ever popular East Quarter development. This amazing one bedroom apartment is on level 8 of Vantage building. Beautiful tiled designer bathroom with full size bath tub, spacious integrated kitchen with stainless steel appliances, gorgeous sunshine and stunning views make this a perfect apartment.

- Living opens to entertainer's balcony
- Gourmet kitchen with European appliances
- Balcony enjoys far reaching district and city views
- Internal laundry, air conditioning
- Bedroom enjoys large built-in robes and ensuite
- Good size separate study
- Sleek full bathroom with bathtub
- Security parking