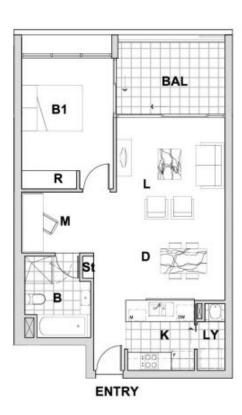

A fantastic opportunity to reside in the ever popular East Quarter development. This amazing one bedroom apartment is on level 8 of Vantage building. Beautiful tiled designer bathroom with full size bath tub, spacious integrated kitchen with stainless steel appliances, gorgeous sunshine and stunning views make this a perfect apartment.

- Living opens to entertainer's balcony
- Gourmet kitchen with European appliances
- Balcony enjoys far reaching district and city views
- Internal laundry, air conditioning
- Bedroom enjoys large built-in robes and ensuite
- Good size separate study
- Sleek full bathroom with bathtub
- Security parking