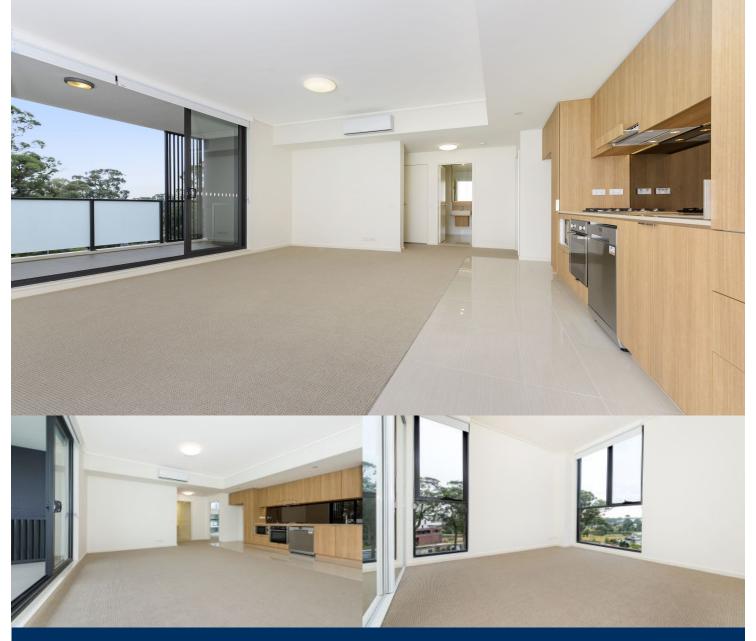

### **APARTMENT FEATURES**

- Reverse cycle air conditioning
- Stainless steel kitchen appliances
- Stone bench tops, mirror splash backs
- LED under cupboard lighting
- Wool carpets, efficient LED down lights
- Data/TV points in living and main bedroom
- Recessed mirrored cabinets in bathroom
- Security building, security intercom

# **APARTMENT 319** LOT 14 2BED + STUDY

Internal 77sqm External 11sqm Total 88sqm