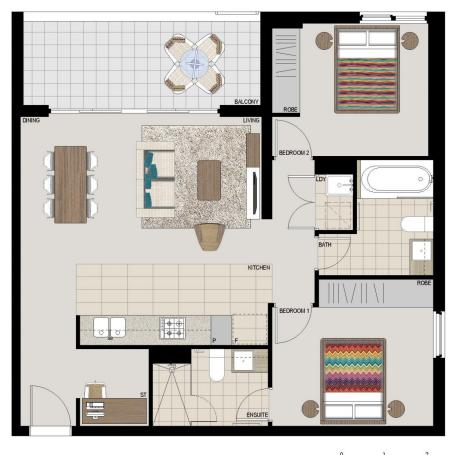

# **APARTMENT 319** LOT 14 2BED + STUDY

Internal 77sqm External 11sqm Total 88sqm