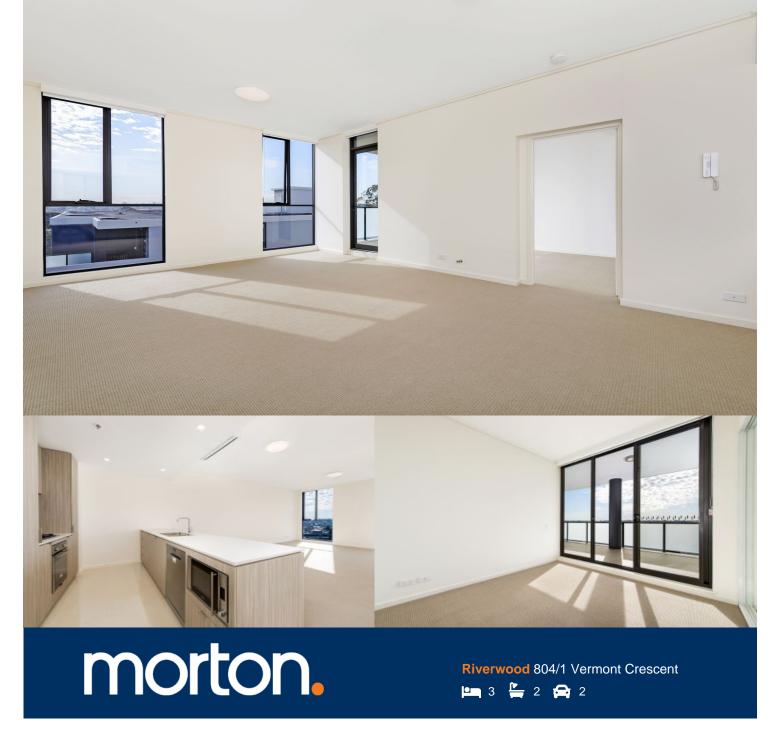

# **APARTMENT 804** LOT 44 3BED + STUDY

98m² Internal  $19m^2$ External Total  $117 m^2$ 