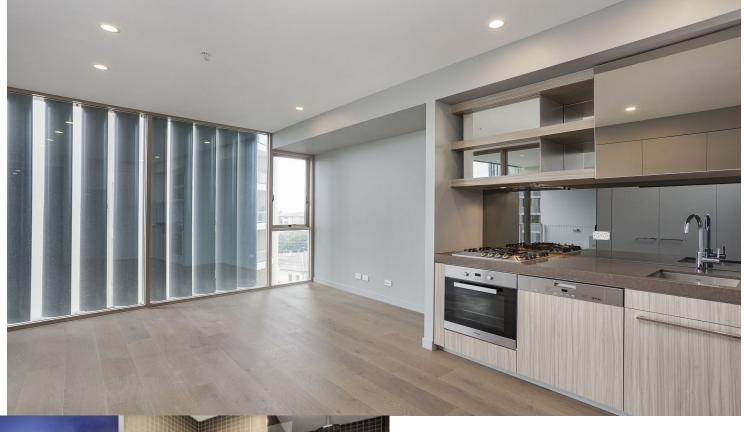

- Reverse cycle air conditioning
- Stainless steel appliances
- Soft close kitchen draws and cupboards
- Stone bench tops, mirror splash back
- LED under cupboard lighting
- Timber floors, efficient LED down lights
- Data/TV points in living and main bedroom
- Recessed mirrored cabinets in bathroom
- Security building, video intercom