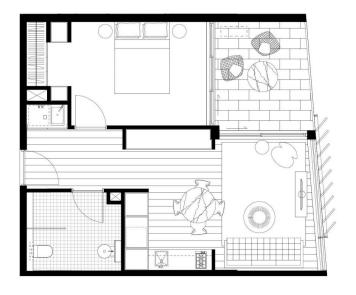

## morton.

Located in the hub of Bondi Junction, Capitol offers resort-style apartment living with a private rooftop entertainment area and easy access to a lively Westfield, bus/train interchange and Bondi Beach.

- Reverse cycle air conditioning
- Stainless steel appliances
- Soft close kitchen draws and cupboards
- Stone bench tops, mirror splash back
- LED under cupboard lighting
- Timber floors, efficient LED down lights
- Data/TV points in living and main bedroom
- Recessed mirrored cabinets in bathroom
- Security building, video intercom

**Bondi Junction** 703/253 Oxford Street







As advertised or by appointment

## **Agent**

## Morton RE



rentals@morton.com.au