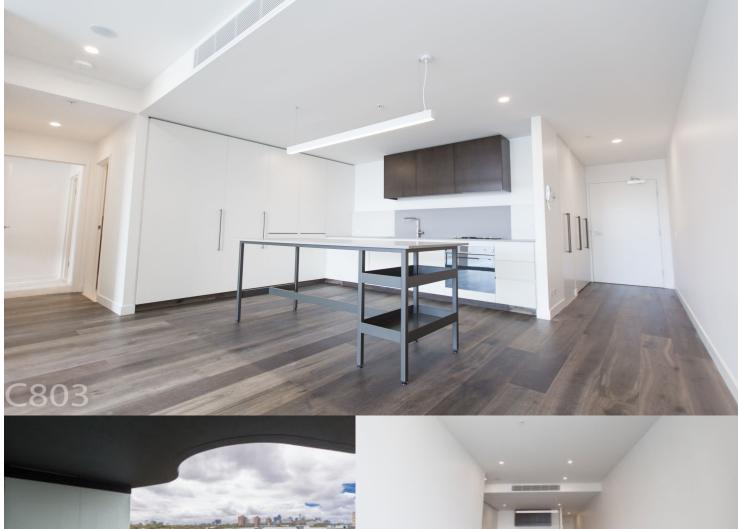

## morton.

Waterloo C803/1 Lachlan Street

Located in the heart of Waterloo, lies this beautiful two bedroom apartment located on the 8th floor. With skyline views and local cafes, shops and public transport just a few minutes away - this apartment offers everything needed for inner city living.

- Enter from number 2 Sam Sing Street
- Two bedrooms with built in robes, main with en-suite bathroom
- One car space
- One storage cage
- Internal laundry with dryer
- Entertainers balcony with skyline views
- Floorboards throughout entertaining areas
- Ducted air-conditioning
- Communal rooftop
- Large kitchen with dishwasher and gas cooking facilities