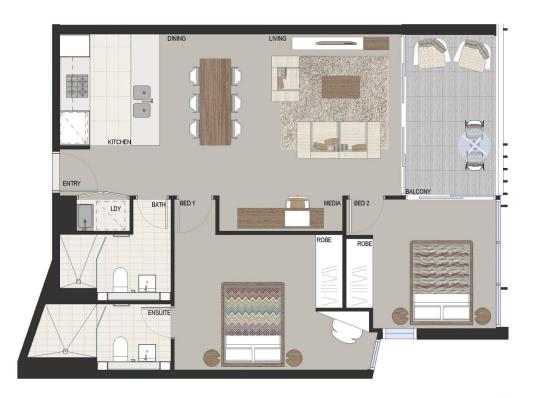

873 2 bed + study 2 bath + storag 1 parking

Internal 73sqm External 8sqm Total 81sqm

LocationRey

Proudly developed by

eastvillage.com.au 1800 888 688