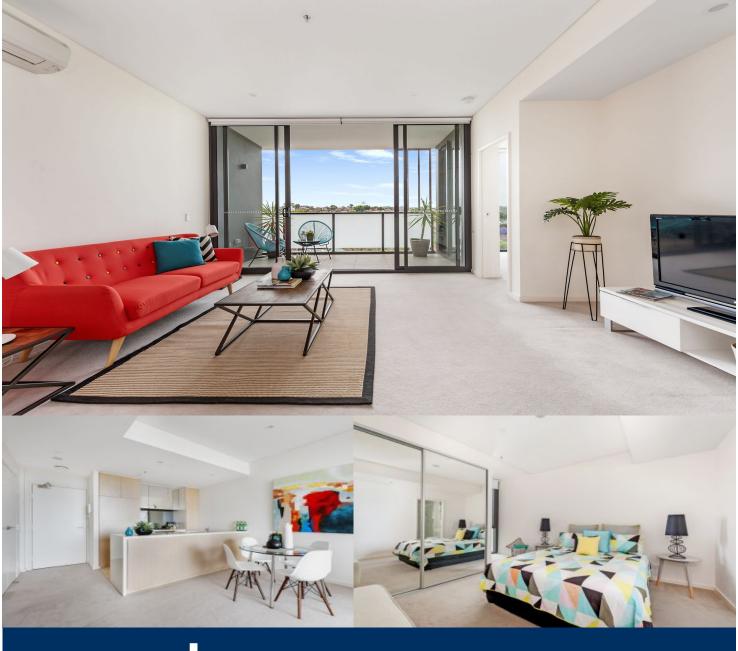

morton.

Zetland 873/2 Cooper Place

\*\*\*BRAND NEW TIMBER FLOORS INSTALLED\*\*\*Epitomising contemporary designer style in one of the east's most sought-after communities, this exceptional residence offers everything that is needed for simple living only a matter of minutes to both eastern beaches and the city centre.

- Stunning panoramic views expand across the district
- Immaculately finished and quality modern appointments
- With an inviting open plan lounge and dining space
- CaesarStone kitchen, gas appliances and breakfast bar
- Double bedrooms, built-ins, master with an ensuite
- Air conditioning, balcony, storage cage and intercom
- Convenient setting metres to landscaped parklands