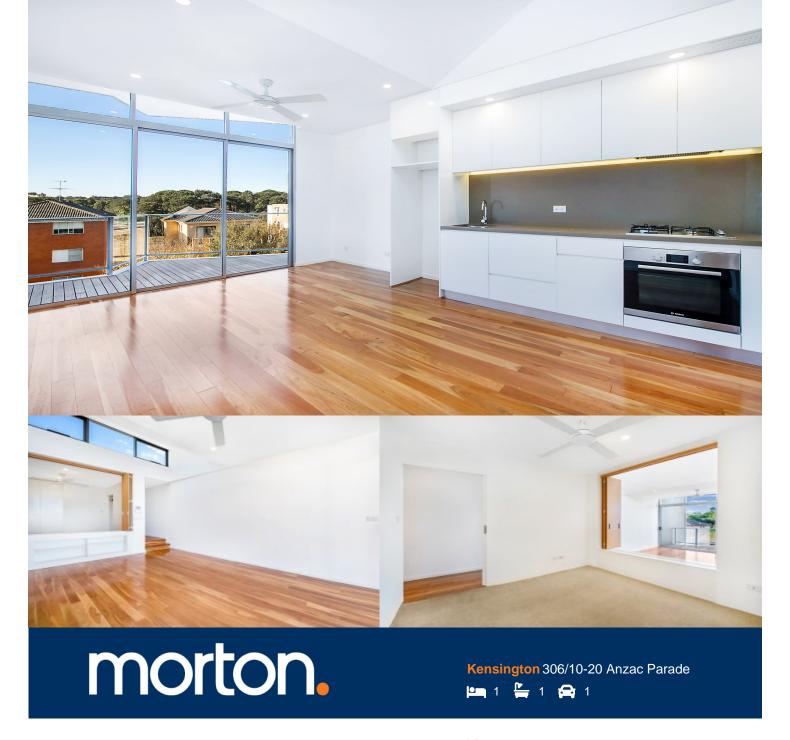

- Top floor apartment with a comfortable layout
- contemporary design with high quality finishes
- Large balcony with panoramic views over centennial park
- Large opening skylights provide stunning natural light
- Open plan living and dining with floor-to-ceiling windows
- Integrated kitchen with stainless steel appliances and stone bench tops
- Double bedroom with built-in robes and balcony access
- Large bathroom, internal laundry and storage
- Polished timber floors with
- Underground garage, intercom and lift access