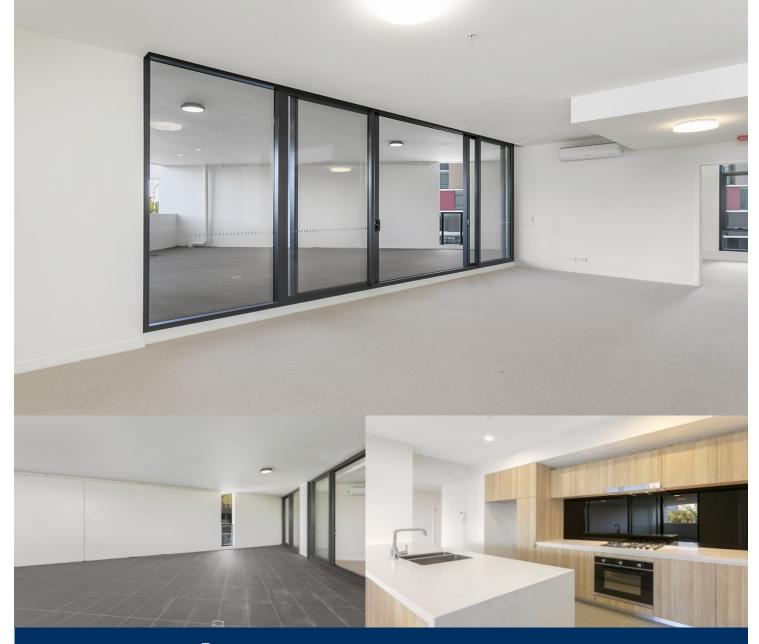

## morton.

Located in the brand new "Paragon complex" lies this well laid out east facing three bedroom apartment. Only 4 km to/ from the CBD with easy access to Eastern Distributor, M5 Motorway and Sydney Airport. A short stroll to trains & buses, shopping & recreational centres.

Features Include:

- Three bedrooms all with built-in robes
- Large kitchen with island bench top, dishwasher and gas cooking
- Internal laundry with dryer
- Ducted air conditioning
- Large undercover entertainers balcony
- Second balcony off one bedroom
- Two bathrooms, en-suite with bath tub
- Large study space
- Two parking spaces