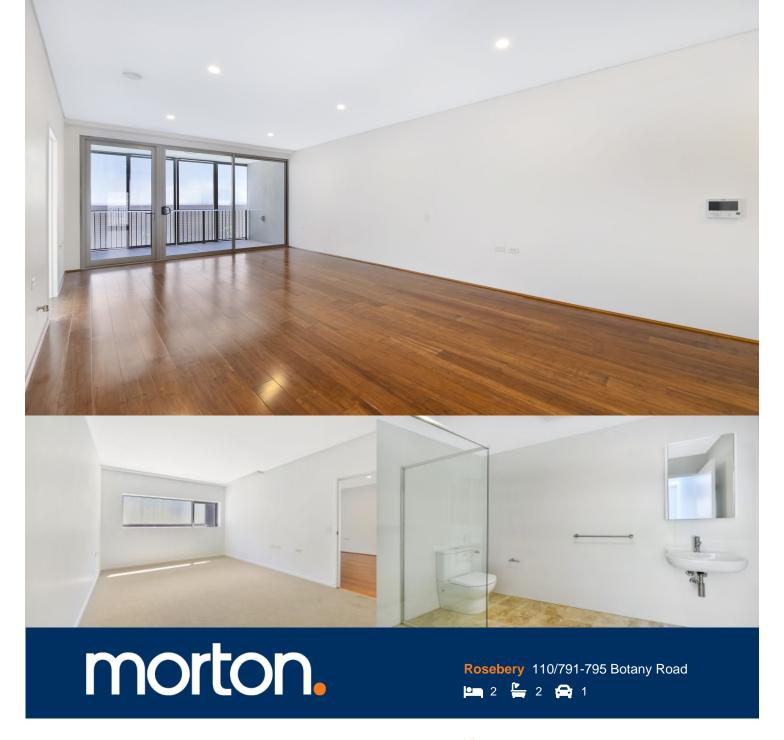

This two bedroom apartment is located in the brand-new development 'Loom", this modern apartment encompasses everything that inner city living has to offer. Located only 5 km from the CBD and a short walk to Green Square Train Station.

- Wool carpet in bedroom and timber floor in living area
- Generous balcony ideal for entertaining
- Spacious bedroom, main with en-suite
- Modern gas kitchen with stainless steel appliances and dishwasher
- Internal laundry includes dryer and laundry tub
- One secured car space plus storage cage
- Specialty cafes nearby