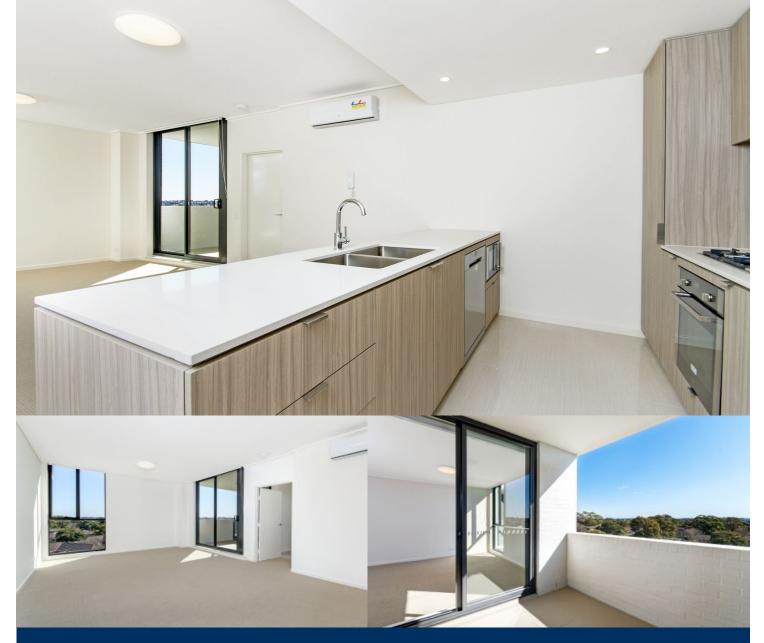

## morton.

Located in the new urban hub of Washington Park, Fairmount offers lifestyle apartment living within the masterplanned community. With easy access to the M5 and only 20kms to the CBD.

- Reverse cycle air conditioning
- Stainless steel kitchen appliances
- Stone bench tops, mirror splash backs
- LED under cupboard lighting
- Wool carpets, efficient LED down lights
- Data/TV points in living and main bedroom
- Recessed mirrored cabinets in bathroom
- Security building, security intercom

Riverwood 612/1 Vermont Crescent