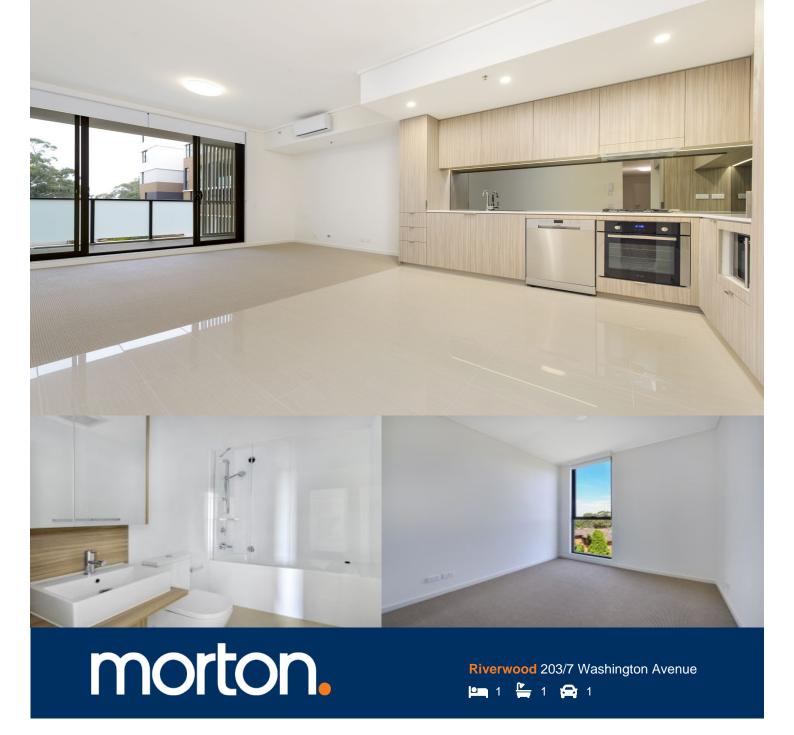

### APARTMENT FEATURES

- Reverse cycle air conditioning
- Stainless steel kitchen appliances
- Stone bench tops, mirror splash backs
- LED under cupboard lighting
- Wool carpets, efficient LED down lights
- Data/TV points in living and main bedroom
- Recessed mirrored cabinets in bathroom
- Security building, video intercom