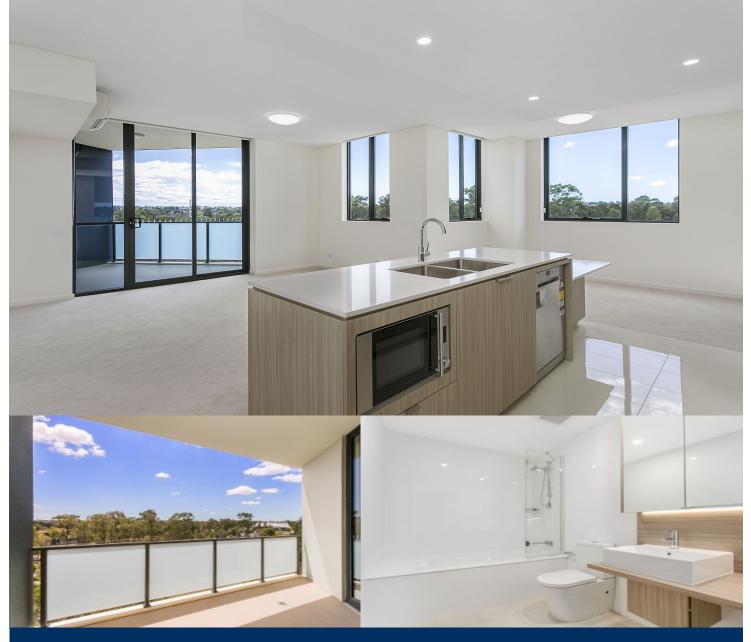

# morton.

**Deposit Taken** 

Located in "Lakeview", the latest stage of Washington Park, these fantastic apartments offer a brand new lifestyle in a beautiful, quiet and master planned community. With easy access to the M5 and only 20kms to the CBD. Set for completion in early 2018, these units represent the upper echelon of apartment living.

## APARTMENT FEATURES

- Reverse cycle air conditioning
- Stainless steel kitchen appliances
- Stone bench tops, mirror splash backs
- Wool carpets, efficient LED down lights
- Data/TV points in living and main bedroom
- Recessed mirrored cabinets in bathroom
- Separate study area & internal laundry
- Large open plan living/dining, opens onto balcony
- Double bedroom including built-in wardrobe
- Secure car space in building, lift with intercom