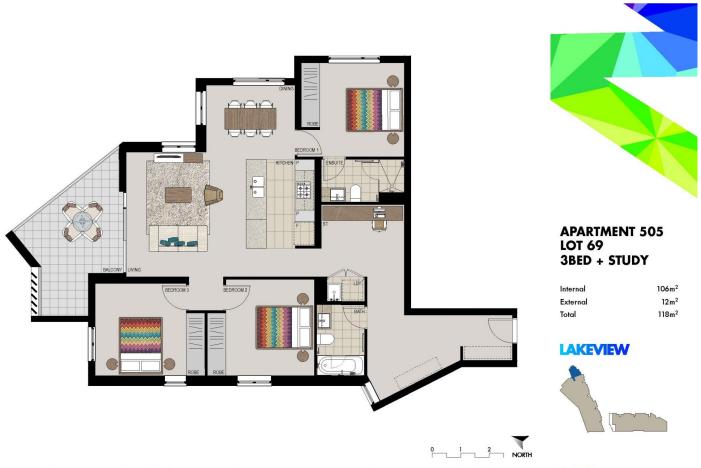

## APARTMENT FEATURES

- Reverse cycle air conditioning
- Stainless steel kitchen appliances
- Stone bench tops, mirror splash backs
- Wool carpets, efficient LED down lights
- Data/TV points in living and main bedroom
- Recessed mirrored cabinets in bathroom
- Separate study area & internal laundry
- Large open plan living/dining, opens onto balcony
- Double bedroom including built-in wardrobe
- Secure car space in building, lift with intercom

Riverwood 505/5 Vermont Crescent