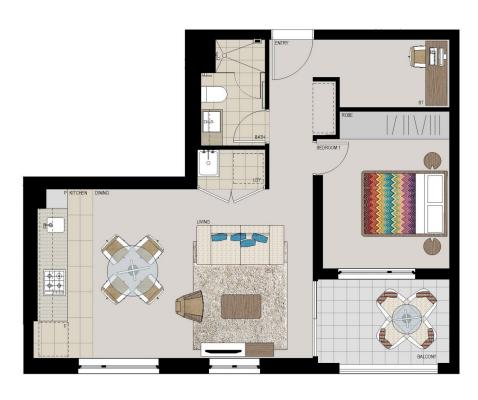

# APARTMENT 626 LOT 168 1BED + STUDY

Internal  $51\,m^2$ External  $6m^2$ Total 57 m<sup>2</sup>