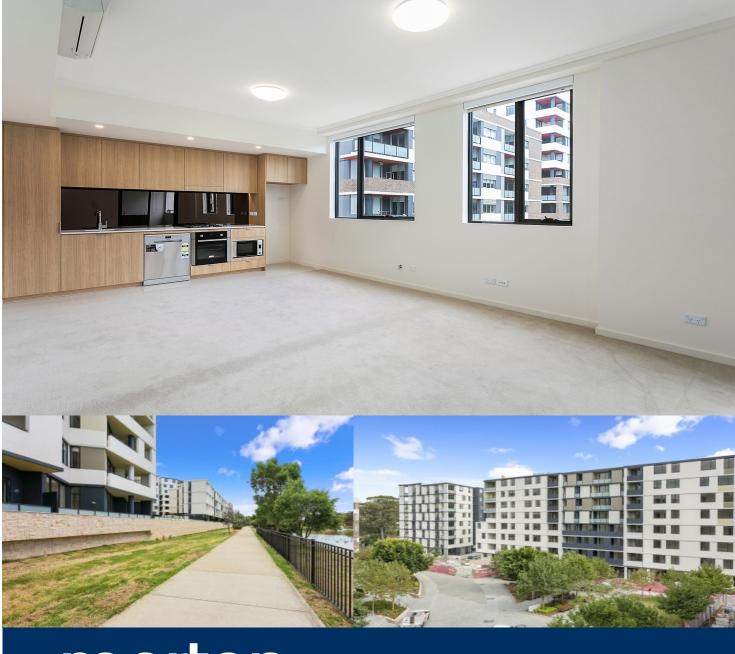

morton.

**Riverwood** 5 Vermont Crescent

Located in "Lakeview", the latest stage of Washington Park, the fantastic apartments offer a brand new lifestyle in a beautiful, quiet and master planned community. With easy access to the M5 and only 20kms to the CBD. Set for completion in early 2018, we have selection of one-bedroom units which represent the upper echelon of apartment living.

### **APARTMENT FEATURES**

- Reverse cycle air conditioning
- Stainless steel kitchen appliances
- Stone bench tops, mirror splash backs
- Wool carpets, efficient LED down lights
- Data/TV points in living and main bedroom
- Recessed mirrored cabinets in bathroom
- Separate study area & internal laundry
- Large open plan living/dining, opens onto balcony
- Double bedroom including built-in wardrobe
- Secure car space, lift with intercom