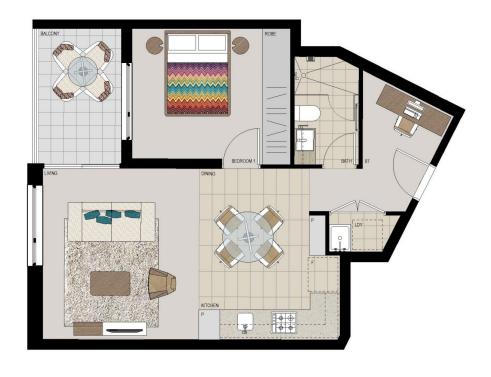

### APARTMENT 211 LOT 24 1BED + STUDY

Internal 50m<sup>2</sup> External 6m<sup>2</sup> Total 56m<sup>2</sup>