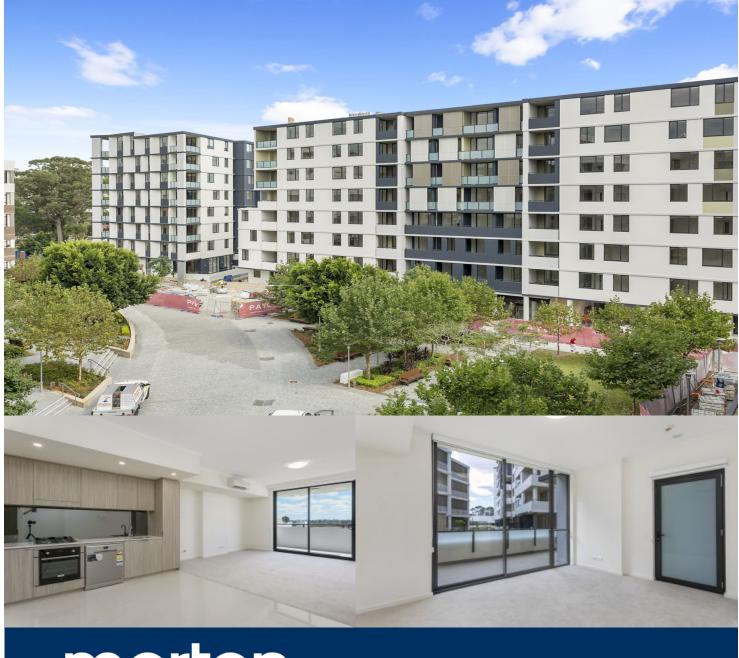

morton.

access to the M5 and only 20kms to the CBD.

Located in "Lakeview", the latest stage of Washington Park, the fantastic apartments offer a brand new lifestyle in a

beautiful, quiet and master planned community. With easy

Riverwood 327/5 Vermont Crescent

As advertised or by appointment

#### **APARTMENT FEATURES**

- Reverse cycle air conditioning
- Stainless steel kitchen appliances
- Stone bench tops, mirror splash backs
- Wool carpets, efficient LED down lights
- Data/TV points in living and main bedroom
- Recessed mirrored cabinets in bathroom
- Separate study area & internal laundry
- Large open plan living/dining, opens onto balcony
- Double bedroom including built-in wardrobe
- Secure car space in building, lift with intercom