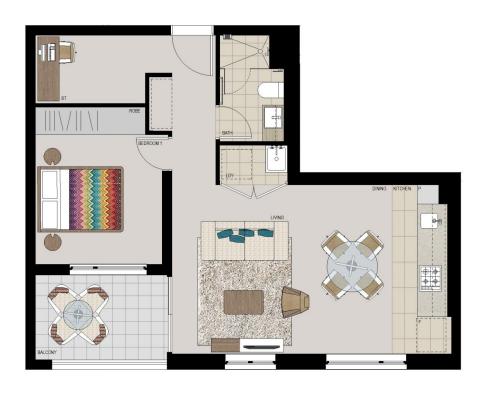

#### **APARTMENT FEATURES**

- Reverse cycle air conditioning
- Stainless steel kitchen appliances
- Stone bench tops, mirror splash backs
- Wool carpets, efficient LED down lights
- Data/TV points in living and main bedroom
- Recessed mirrored cabinets in bathroom
- Separate study area & internal laundry
- Large open plan living/dining, opens onto balcony
- Double bedroom including built-in wardrobe
- Secure car space in building, lift with intercom

# 1BED + STUDY

 $51\,m^2$ Internal External  $6m^2$ Total 57 m<sup>2</sup>