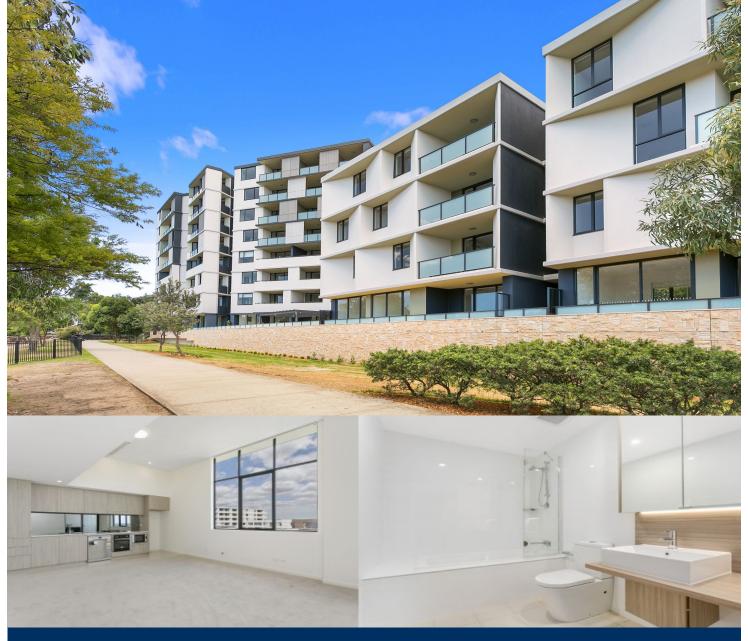

morton.

Located in "Lakeview", the latest stage of Washington Park, the fantastic apartments offer a brand new lifestyle in a

beautiful, quiet and master planned community. With easy

access to the M5 and only 20kms to the CBD. Set for

# completion in early 2018, we have selection of one-bedroom units which represent the upper echelon of apartment living.

- APARTMENT FEATURES
  Reverse cycle air conditioning
- Stainless steel kitchen appliances
- Stone bench tops, mirror splash backs
- Wool carpets, efficient LED down lights
- $\mbox{\rm Data/TV}$  points in living and main bedroom
- Recessed mirrored cabinets in bathroom
- Separate study area & internal laundry
- Large open plan living/dining, opens onto balcony
- Double bedroom including built-in wardrobe
- Secure car space in building, lift with intercom