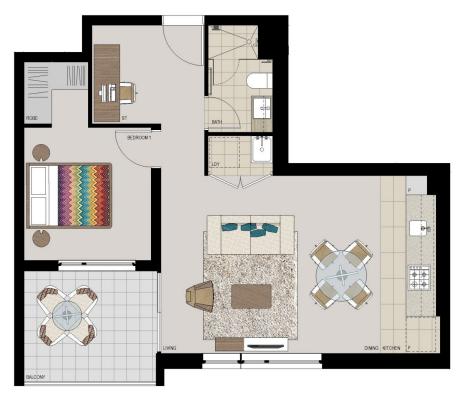

## APARTMENT 812 LOT 96 1BED + STUDY

Internal  $52\,m^2$  $8m^2$ External Total 60m<sup>2</sup>