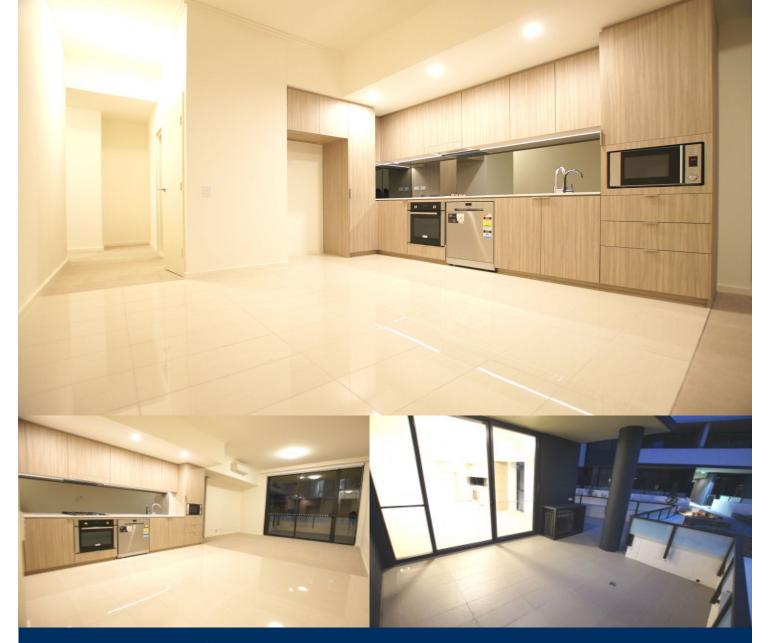

## APARTMENT FEATURES

- Reverse cycle air conditioning
- Stainless steel kitchen appliances
- Stone bench tops, mirror splash backs
- Wool carpets, efficient LED down lights
- Data/TV points in living and main bedroom
- Recessed mirrored cabinets in bathroom
- Separate study area & internal laundry
- Large open plan living/dining, opens onto balcony
- Double bedroom including built-in wardrobe
- Secure car space in building, lift with intercom