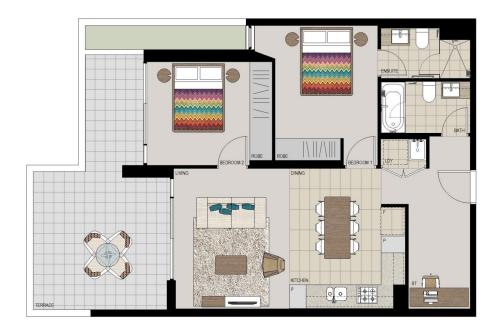

#### **APARTMENT FEATURES**

- Reverse cycle air conditioning
- Stainless steel kitchen appliances
- Stone bench tops, mirror splash backs
- Wool carpets, efficient LED down lights
- Data/TV points in living and main bedroom
- Recessed mirrored cabinets in bathroom
- Separate study area & internal laundry
- Large open plan living/dining, opens onto balcony
- Double bedroom including built-in wardrobe
- Secure car space in building, lift with intercom

## **APARTMENT 129 LOT 111** 2BED + STUDY

Internal  $70m^2$  $25m^2$ External Total  $95m^2$ 