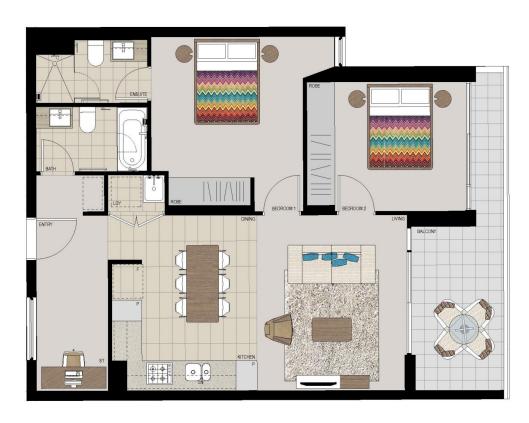

# APARTMENT 135 LOT 201 2BED + STUDY

Internal  $73\,m^2$ External  $13\,m^2$ Total 86m²