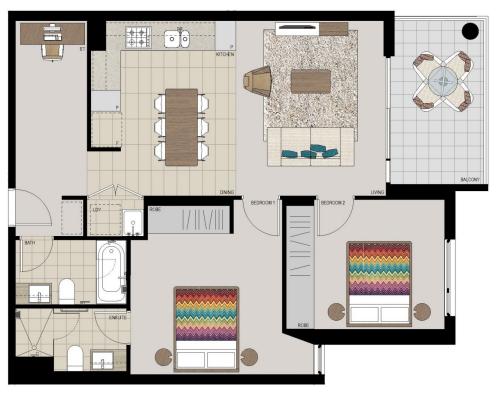

#### **APARTMENT FEATURES**

- Reverse cycle air conditioning
- Stainless steel kitchen appliances
- Stone bench tops, mirror splash backs
- Wool carpets, efficient LED down lights
- Data/TV points in living and main bedroom
- Recessed mirrored cabinets in bathroom
- Separate study area & internal laundry
- Large open plan living/dining, opens onto balcony
- Double bedroom including built-in wardrobe
- Secure car space in building, lift with intercom

# APARTMENT 206 LOT 19 2BED + STUDY

Internal  $73\,m^2$ External Total 81 m<sup>2</sup>