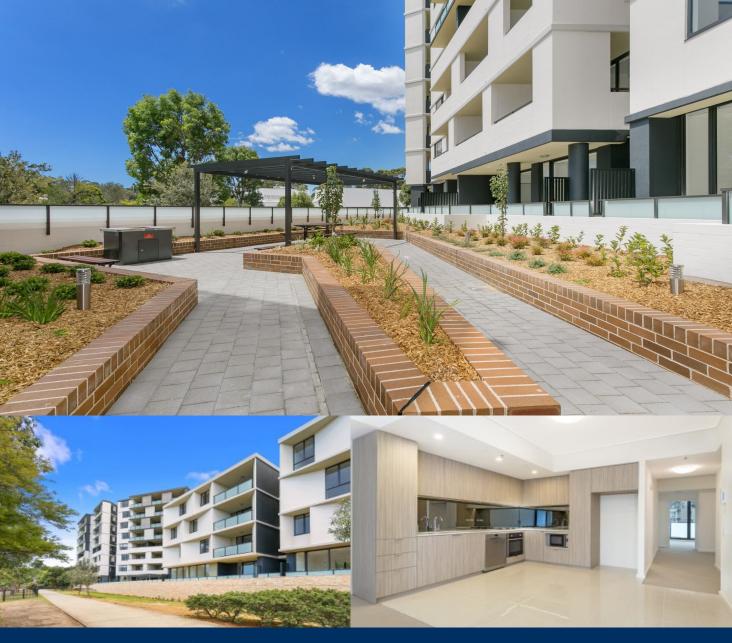

# Deposit taken

Located in "Lakeview", the latest stage of Washington Park, the fantastic apartments offer a brand new lifestyle in a beautiful, quiet and master planned community. With easy access to the M5 and only 20kms to the CBD. Set for completion in early 2018, we have selection of two-bedroom units which represent the upper echelon of apartment living.

#### **APARTMENT FEATURES**

- Reverse cycle air conditioning
- Stainless steel kitchen appliances
- Stone bench tops, mirror splash backs
- Wool carpets, efficient LED down lights
- Data/TV points in living and main bedroom
- Recessed mirrored cabinets in bathroom
- Separate study area & internal laundry
- Large open plan living/dining, opens onto balcony
- Double bedroom including built-in wardrobe
- Secure car space in building, lift with intercom