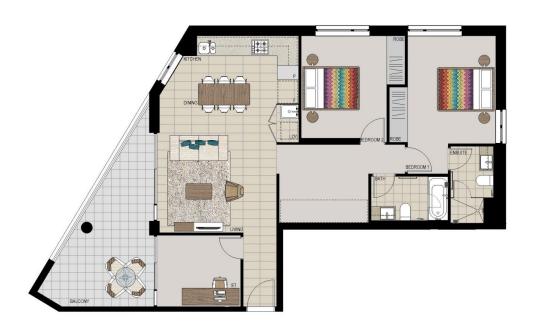

# APARTMENT 231 LOT 126 2BED + STUDY

Internal  $87m^2$ External  $15m^2$ Total 102 m<sup>2</sup>