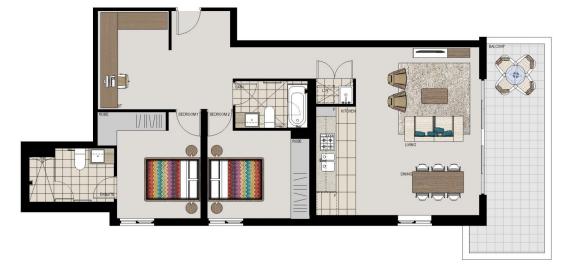

## **APARTMENT 619** LOT 133 2BED + STUDY

Internal 89m<sup>2</sup> External  $15m^2$ Total 104m<sup>2</sup>

1300 111 088 Proudly developed by PAYCE

Disclaimer: This floor plan has been prepared for marketing purposes only. All descriptions, dimensions, depictions and other details in this floor plan may not be to scale and may vary from the property as built. Your attention is drawn to the spocial conditions of the contract for sale of land. No third party has any authority to make or give any mesneratiation or warranny in relation to the property unies the representation or warranny is in callion to the property missis the representation or warranny is callion to the property unies the representation or warranny is callion to the property unies the representation or warranny is callion to the property unies the representation or warranny is callion to the property unies the representation or warranny is callion to the property unies the representation or warranny is callion to the property unies the representation or warranny is callion to the property unies the representation or warranny is callion to the property unies the representation or warranny is callion to the property unies the representation or warranny is callion to the property unies the representation or warranny is callion to the property unies the representation or warranny is callion to the property unies the representation or warranny is called in the contract for sale of land. (Rev B. 29.08.13)