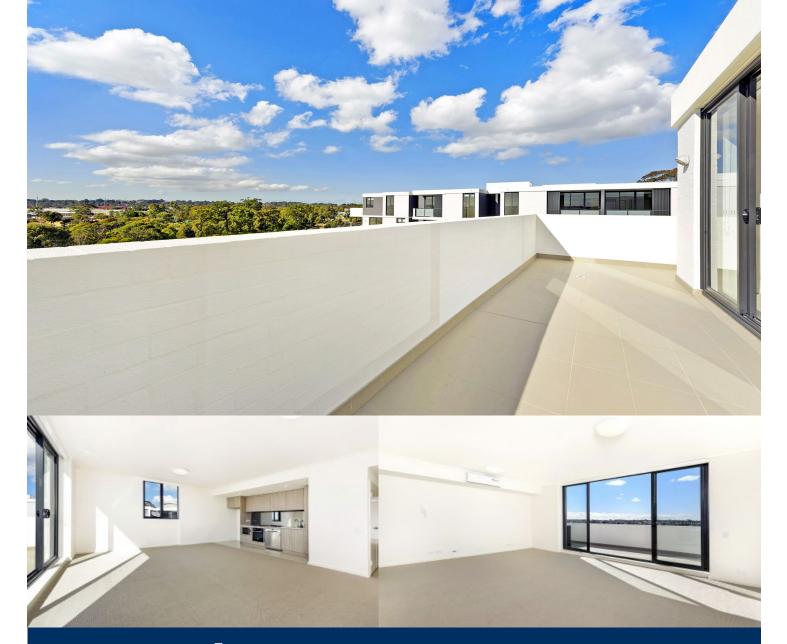

# morton.

Located in the new urban hub of Washington Park, Fairmount offers lifestyle apartment living within the masterplanned community. With easy access to the M5 and only 20kms to the CBD.

### APARTMENT FEATURES

- Reverse cycle air conditioning
- Stainless steel kitchen appliances
- Stone bench tops, mirror splash backs
- LED under cupboard lighting
- Wool carpets, efficient LED down lights
- Data/TV points in living and main bedroom
- Recessed mirrored cabinets in bathroom
- Security building, security intercom