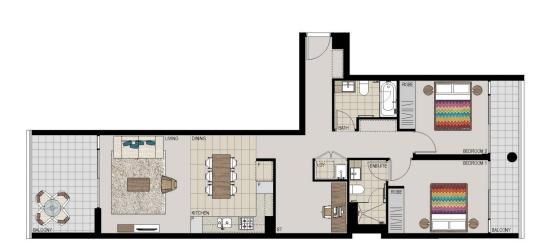

## **APARTMENT 428 LOT 149** 2BED + STUDY

Internal  $81\,m^2$  $17m^2$ External Total 98m²