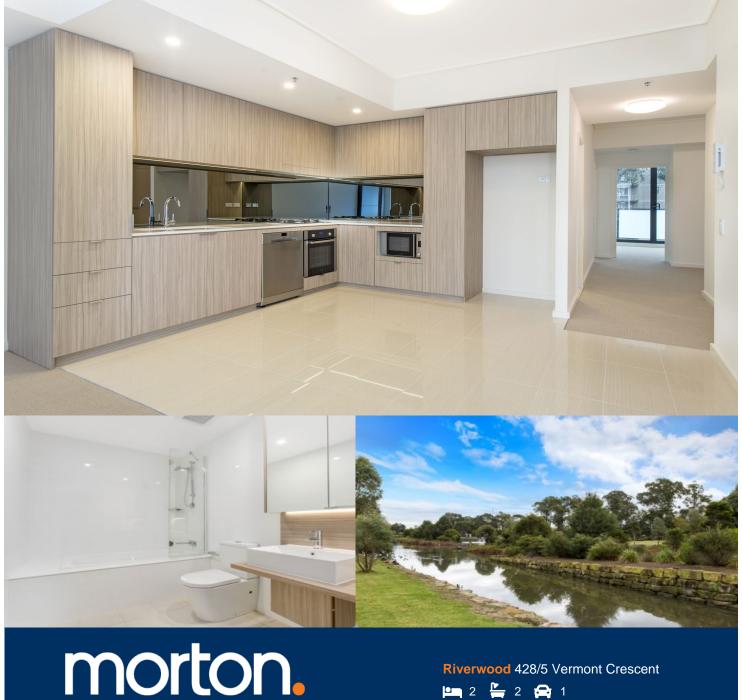

Located in "Lakeview", the latest stage of Washington Park, the fantastic apartments offer a brand new lifestyle in a beautiful, quiet and master planned community. With easy access to the M5 and only 20kms to the CBD. Set for completion in early 2018, we have selection of two-bedroom units which represent the upper echelon of apartment living.

#### **APARTMENT FEATURES**

- Reverse cycle air conditioning
- Stainless steel kitchen appliances
- Stone bench tops, mirror splash backs
- Wool carpets, efficient LED down lights
- Data/TV points in living and main bedroom
- Recessed mirrored cabinets in bathroom
- Separate study area & internal laundry
- Large open plan living/dining, opens onto balcony
- Double bedroom including built-in wardrobe
- Secure car space in building, lift with intercom

## **APARTMENT 428 LOT 149** 2BED + STUDY

Internal  $81\,m^2$  $17m^2$ External Total 98m²