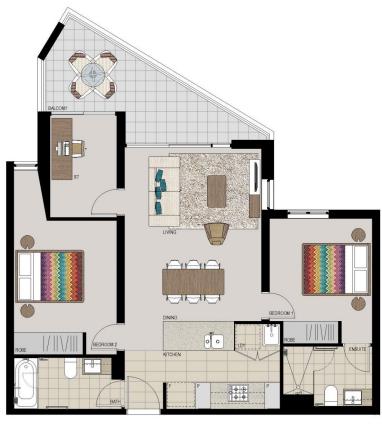

## **APARTMENT 430 LOT 151** 2BED + STUDY

 $73\,m^2$ Internal  $10m^2$ External Total  $83\,m^2$ 

### **APARTMENT FEATURES**

- Reverse cycle air conditioning
- Stainless steel kitchen appliances
- Stone bench tops, mirror splash backs
- Wool carpets, efficient LED down lights
- Data/TV points in living and main bedroom
- Recessed mirrored cabinets in bathroom
- Separate study area & internal laundry
- Large open plan living/dining, opens onto balcony
- Double bedroom including built-in wardrobe
- Secure car space in building, lift with intercom