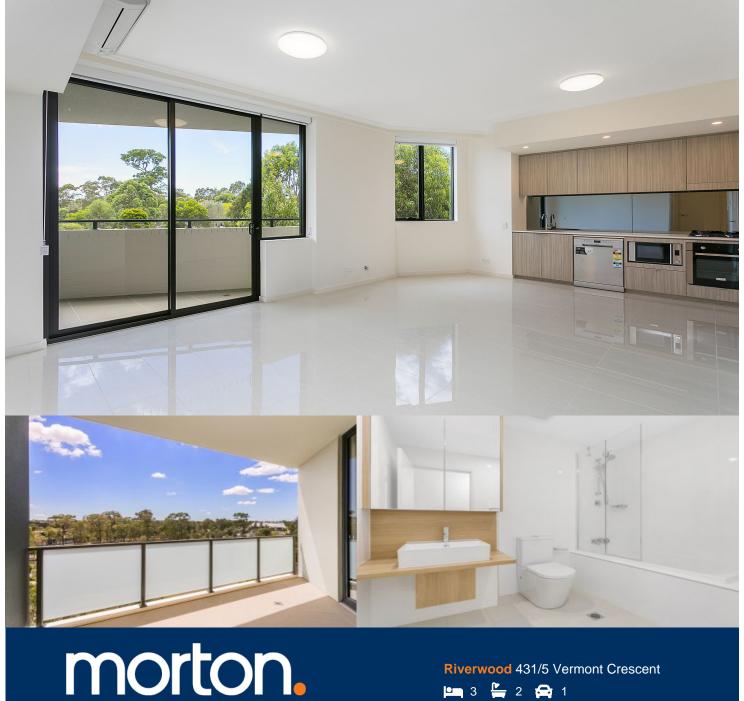

Deposit taken but we have more options for you

Located in "Lakeview", the latest stage of Washington Park, the fantastic apartments offer a brand new lifestyle in a beautiful, quiet and master planned community. With easy access to the M5 and only 20kms to the CBD. Set for completion in early 2018, we have selection of units which represent the upper echelon of apartment living.

## **APARTMENT FEATURES**

- Reverse cycle air conditioning
- Stainless steel kitchen appliances
- Stone bench tops, mirror splash backs
- Wool carpets, efficient LED down lights
- Data/TV points in living and main bedroom
- Recessed mirrored cabinets in bathroom
- Large open plan living/dining, opens onto balcony
- Built-in wardrobes in two bedrooms only
- Internal laundry with dryer
- Secure car space in building, lift with intercom