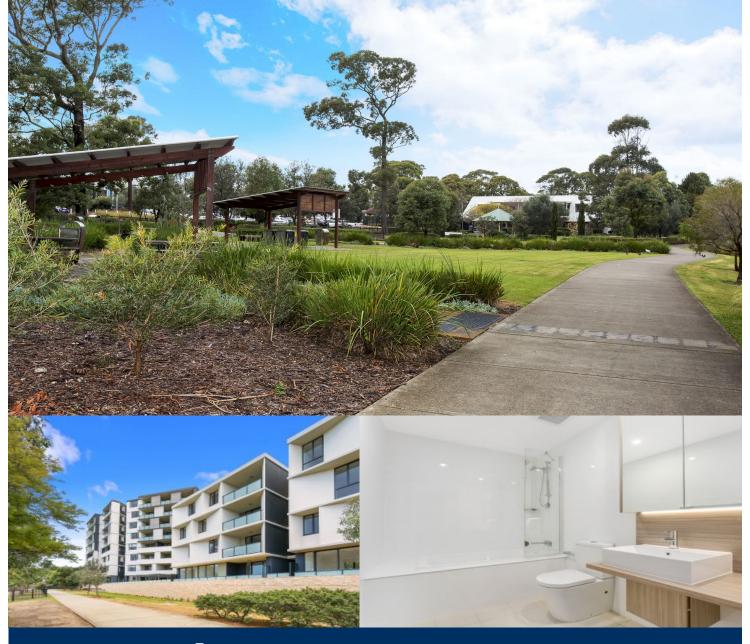

# morton.

Deposit taken but we have more options for you

Located in "Lakeview", the latest stage of Washington Park, the fantastic apartments offer a brand new lifestyle in a beautiful, quiet and master planned community. With easy access to the M5 and only 20kms to the CBD. Set for completion in early 2018, we have selection of two-bedroom units which represent the upper echelon of apartment living.

#### APARTMENT FEATURES

- Reverse cycle air conditioning
- Stainless steel kitchen appliances
- Stone bench tops, mirror splash backs
- Wool carpets, efficient LED down lights
- Data/TV points in living and main bedroom
- Recessed mirrored cabinets in bathroom
- Separate study area & internal laundry
- Large open plan living/dining, opens onto balcony
- Double bedroom including built-in wardrobe
- Secure car space in building, lift with intercom