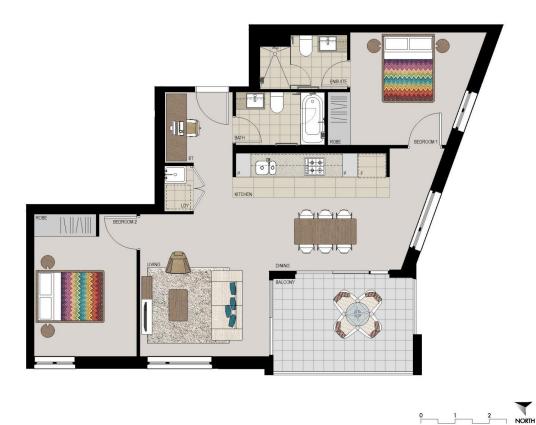

### APARTMENT 218 LOT 30 2BED + STUDY

Internal 74m<sup>2</sup> 11 m<sup>2</sup> External Total 85m<sup>2</sup>

LAKEVIEW

1300 111 088 www.washingtonpark.com.au

nensions, depictions and other details in this floor plan may not diffions of the contract for sale of land. No third party has any representation or warranty is confirmed by Payce Communities [Rev 8\_31.10.13] Disclaimer: This floor plan has been prepared for marketing pur be to scale and may vary from the property as built. Your other authority to make or give any representation or warranty in rele No. 3 Pty Limited and included in the contract for sole of land. drawn to the the process the