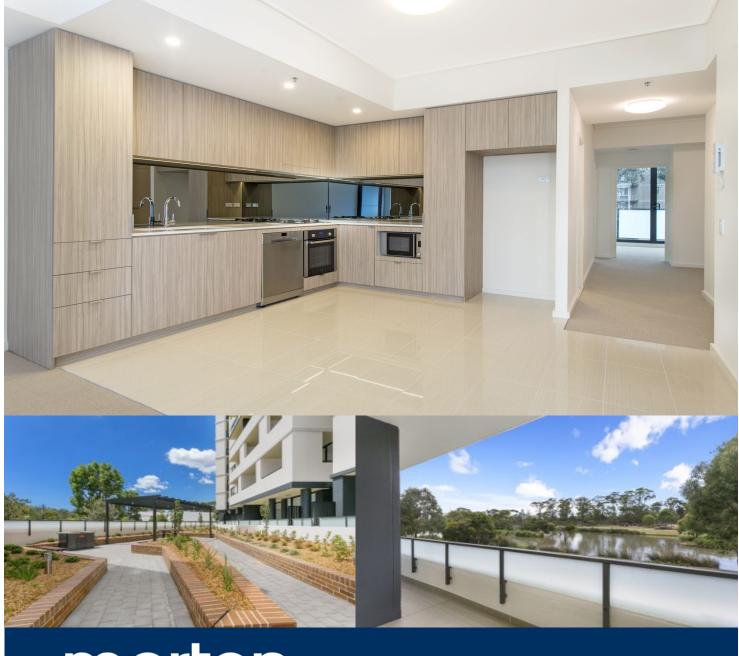

## Deposit Taken

Located in "Lakeview", the latest stage of Washington Park, the fantastic apartments offer a brand new lifestyle in a beautiful, quiet and master planned community. With easy access to the M5 and only 20kms to the CBD. Set for completion in early 2018, we have selection of two-bedroom units which represent the upper echelon of apartment living.

### **APARTMENT FEATURES**

- Reverse cycle air conditioning
- Stainless steel kitchen appliances
- Stone bench tops, mirror splash backs
- Wool carpets, efficient LED down lights
- Data/TV points in living and main bedroomRecessed mirrored cabinets in bathroom
- Separate study area & internal laundry
- Large open plan living/dining, opens onto balcony
- Double bedroom including built-in wardrobe
- Secure car space in building, lift with intercom