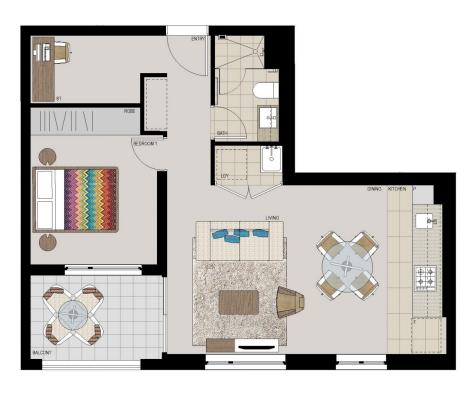

### **APARTMENT 627 LOT 169** 1BED + STUDY

 $51\,m^2$ Internal External  $6m^2$ Total 57 m<sup>2</sup>