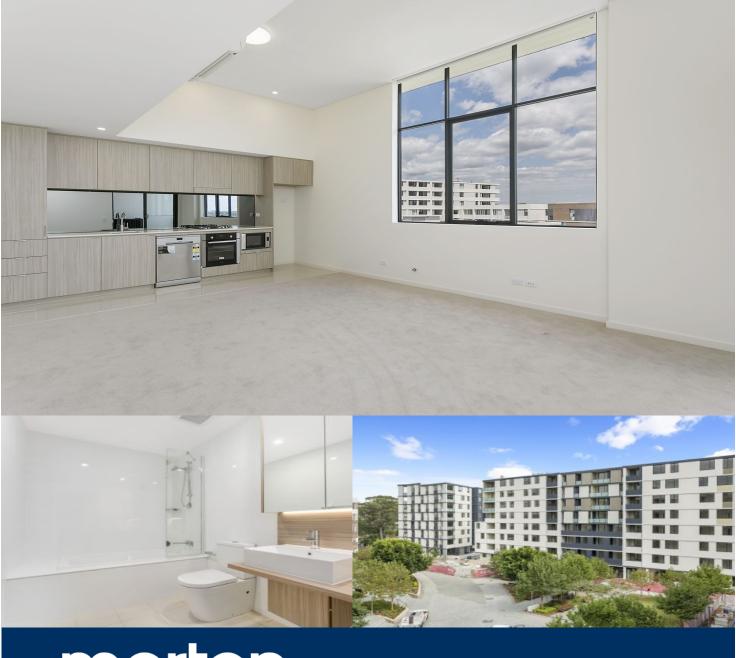

morton.

Riverwood 627/5 Vermont Crescent

Located in "Lakeview", the latest stage of Washington Park, the fantastic apartments offer a brand new lifestyle in a beautiful, quiet and master planned community. With easy access to the M5 and only 20kms to the CBD. Set for completion in early 2018, we have selection of one-bedroom units which represent the upper echelon of apartment living.

#### **APARTMENT FEATURES**

- Reverse cycle air conditioning
- Stainless steel kitchen appliances
- Stone bench tops, mirror splash backs
- Wool carpets, efficient LED down lights
- Data/TV points in living and main bedroom
- Recessed mirrored cabinets in bathroom
- Separate study area & internal laundry
- Large open plan living/dining, opens onto balcony
- Double bedroom including built-in wardrobe
- Secure car space in building, lift with intercom