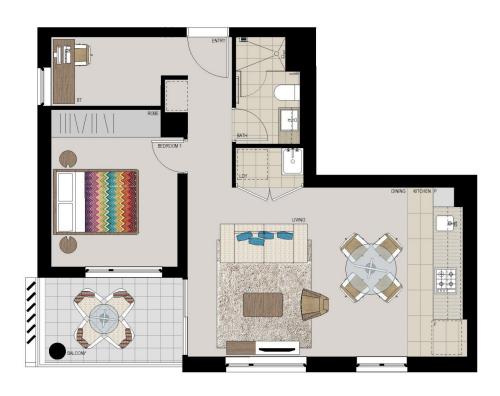

## **APARTMENT 520 LOT 151** 1BED + STUDY

 $51\,m^2$ Internal External  $6m^2$ Total 57 m<sup>2</sup>