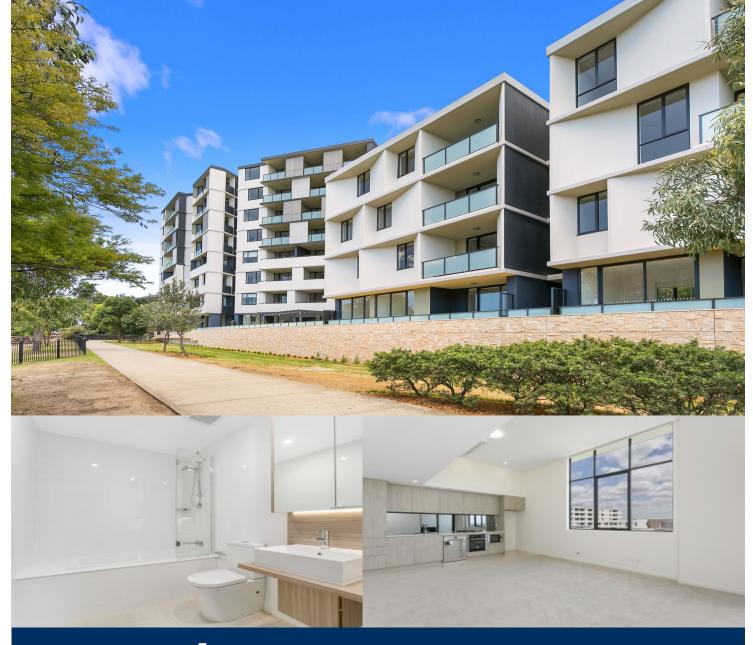

morton.

Riverwood 520/5 Vermont Crescent

Deposit taken but we have more options for you

Located in "Lakeview", the latest stage of Washington Park, the fantastic apartments offer a brand new lifestyle in a beautiful, quiet and master planned community. With easy access to the M5 and only 20kms to the CBD. Set for completion in early 2018, we have selection of one-bedroom units which represent the upper echelon of apartment living.

### **APARTMENT FEATURES**

- Reverse cycle air conditioning
- Stainless steel kitchen appliances
- Stone bench tops, mirror splash backs
- Wool carpets, efficient LED down lights
- Data/TV points in living and main bedroom
- Recessed mirrored cabinets in bathroom
- Separate study area & internal laundry
- Large open plan living/dining, opens onto balcony
- Double bedroom including built-in wardrobe
- Secure car space in building, lift with intercom