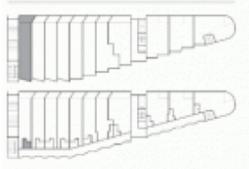

#411 2 BED - LEVEL 4

80 m<sup>2</sup>

ENTRY ON LEVEL 3 71 sqm internal + 9 sqm balcony

#211 2 BED - LEVEL 2

80 m<sup>2</sup>

ENTRY ON LEVEL 1 71 sqm internal + 9 sqm balcony