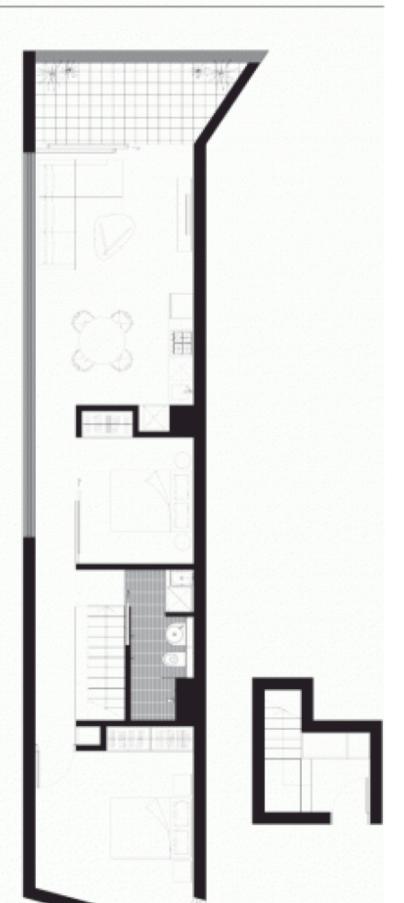

#411 2 BED - LEVEL 4

80 m<sup>2</sup>

ENTRY ON LEVEL 3 71 sqm internal + 9 sqm balcony

#211 2 BED - LEVEL 2

80 m<sup>2</sup>

ENTRY ON LEVEL 1 71 sqm internal + 9 sqm balcony