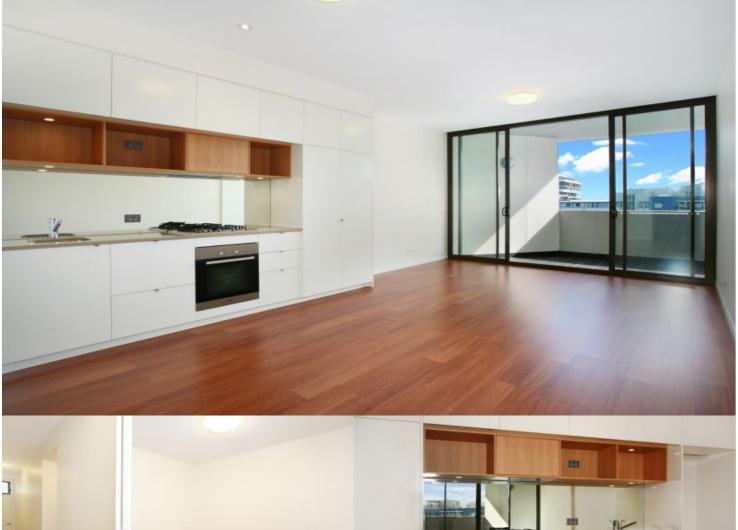

## Morton

info@morton.com.au

Wonderfully positioned in the bustling new precinct in Victoria Park, the 'Stella' apartments provide a new level of living. 'Stella' is superbly designed by Tzannes Associates to maximise light, open spaces and cross-flow ventilation.

- Floating timber floors throughout
- New Dryer plus washing machine
- Kitchens include CaesarStone bench tops and Miele appliances
- Polyurethane finish joinery with ample storage
- Bathrooms with Italian fittings, and
- Feature wall tiles and mirrored storage cabinets
- Includes caged storage and video intercom