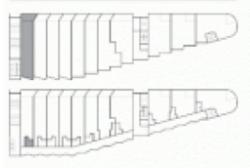

#411 2 BED - LEVEL 4

80 m<sup>2</sup>

ENTRY ON LEVEL 3 71 sqm internal + 9 sqm balcony

#211 2 BED - LEVEL 2

80 m<sup>2</sup>

ENTRY ON LEVEL 1 71 sqm internal + 9 sqm balcony