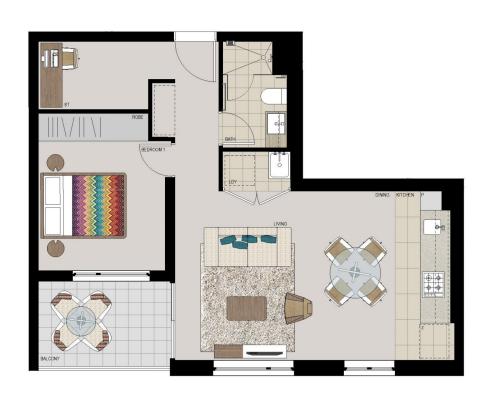

## **APARTMENT 427 LOT 148** 1BED + STUDY

Internal  $51\,m^2$ External  $6m^2$ Total 57 m<sup>2</sup>

### **APARTMENT FEATURES**

- Reverse cycle air conditioning
- Stainless steel kitchen appliances
- Stone bench tops, mirror splash backs
- Wool carpets, efficient LED down lights
- Data/TV points in living and main bedroom
- Recessed mirrored cabinets in bathroom
- Separate study area & internal laundry
- Large open plan living/dining, opens onto balcony
- Double bedroom including built-in wardrobe
- Secure car space in building, lift with intercom