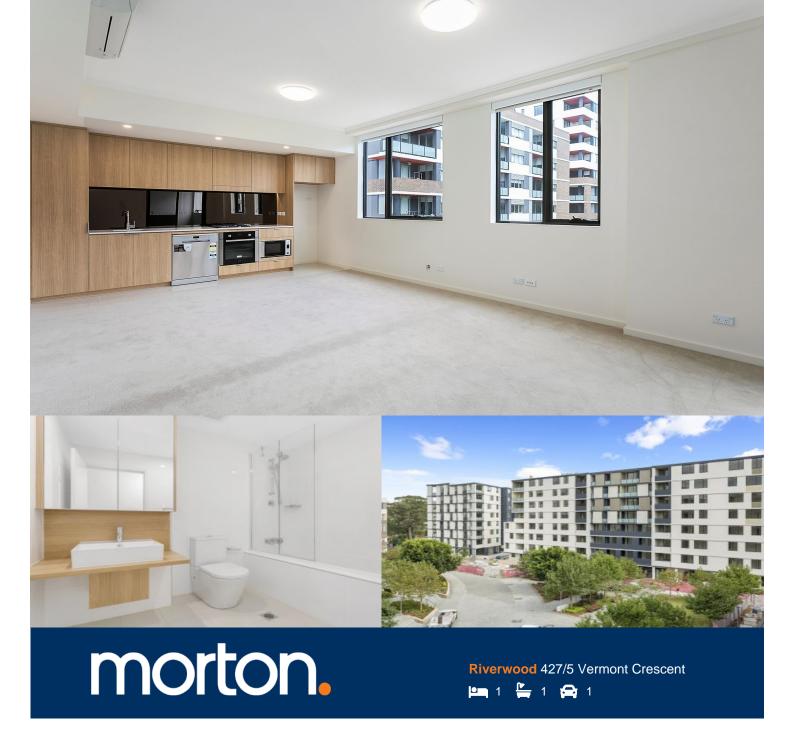

Deposit taken but we have more options for you

Located in "Lakeview", the latest stage of Washington Park, the fantastic apartments offer a brand new lifestyle in a beautiful, quiet and master planned community. With easy access to the M5 and only 20kms to the CBD. Set for completion in early 2018, we have selection of one-bedroom units which represent the upper echelon of apartment living.

### **APARTMENT FEATURES**

- Reverse cycle air conditioning
- Stainless steel kitchen appliances
- Stone bench tops, mirror splash backs
- Wool carpets, efficient LED down lights
- Data/TV points in living and main bedroom
- Recessed mirrored cabinets in bathroom
- Separate study area & internal laundry
- Large open plan living/dining, opens onto balcony
- Double bedroom including built-in wardrobe
- Secure car space in building, lift with intercom

## **APARTMENT 427 LOT 148** 1BED + STUDY

Internal  $51\,m^2$ External  $6m^2$ Total 57 m<sup>2</sup>