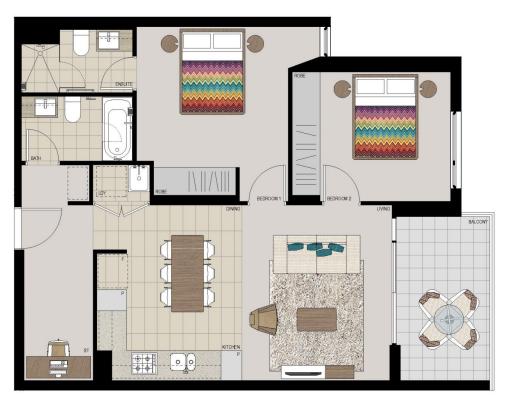

# APARTMENT 215 LOT 27 2BED + STUDY

Internal  $73\,m^2$ External Total 81 m<sup>2</sup>