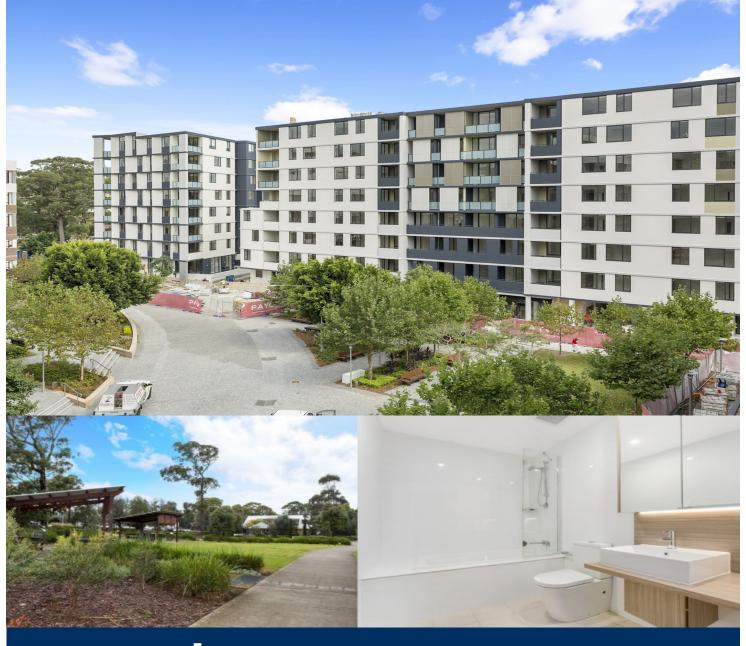

morton.

Riverwood 215/5 Vermont Crescent

Deposit taken but we have more options for you

Located in "Lakeview", the latest stage of Washington Park, the fantastic apartments offer a brand new lifestyle in a beautiful, quiet and master planned community. With easy access to the M5 and only 20kms to the CBD. Set for completion in early 2018, we have selection of two-bedroom units which represent the upper echelon of apartment living.

#### **APARTMENT FEATURES**

- Reverse cycle air conditioning
- Stainless steel kitchen appliances
- Stone bench tops, mirror splash backs
- Wool carpets, efficient LED down lights
- Data/TV points in living and main bedroom
- Recessed mirrored cabinets in bathroom
- Separate study area & internal laundry
- Large open plan living/dining, opens onto balcony
- Double bedroom including built-in wardrobe
- Secure car space in building, lift with intercom