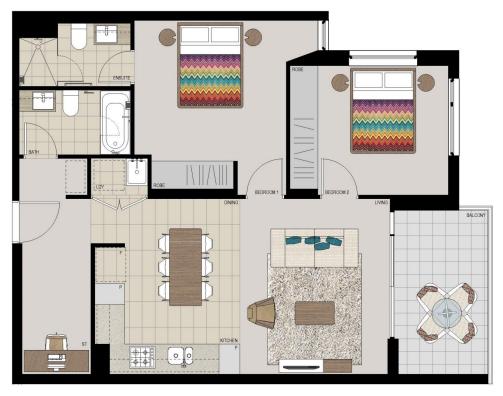

# APARTMENT 715 LOT 92 2BED + STUDY

Internal  $73\,m^2$ External Total  $81\,m^2$ 