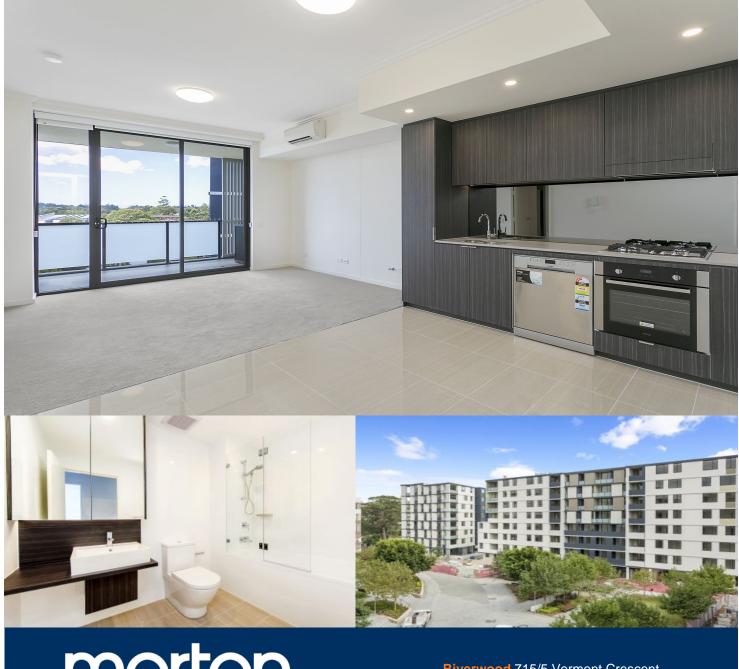

morton.

Riverwood 715/5 Vermont Crescent

Deposit taken but we have more options for you

Located in "Lakeview", the latest stage of Washington Park, the fantastic apartments offer a brand new lifestyle in a beautiful, quiet and master planned community. With easy access to the M5 and only 20kms to the CBD. Set for completion in early 2018, we have selection of two-bedroom units which represent the upper echelon of apartment living.

### **APARTMENT FEATURES**

- Reverse cycle air conditioning
- Stainless steel kitchen appliances
- Stone bench tops, mirror splash backs
- Wool carpets, efficient LED down lights
- Data/TV points in living and main bedroom
- Recessed mirrored cabinets in bathroom - Separate study area & internal laundry
- Large open plan living/dining, opens onto balcony
- Double bedroom including built-in wardrobe
- Secure car space in building, lift with intercom